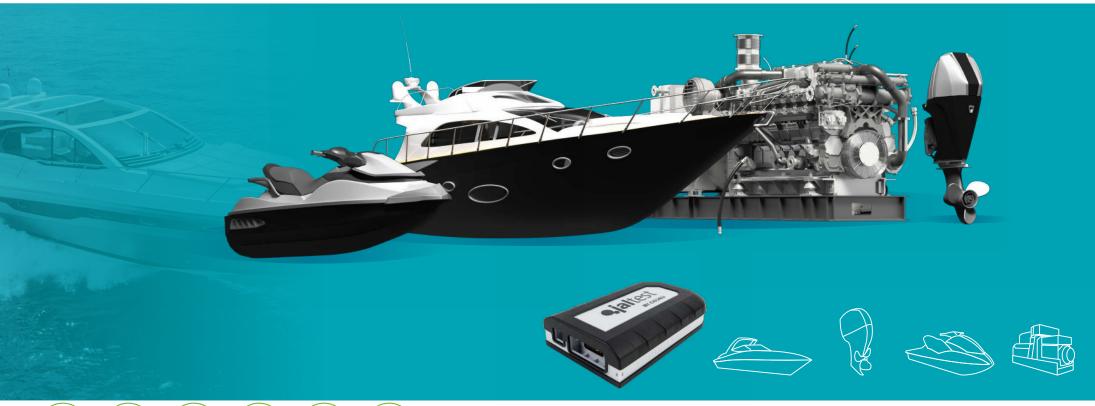

Jaltest MHE includes advanced functions such as:

- 1. Calibrations
- 2. Parameter modification
- 3. System checks
- 4. Component actuation
- 5. And much more...

Jaltest Marine is our newest kit. The wide expertise of Jaltest Diagnostics in land vehicles has allowed us to successfully pursue the design of a complete maintenance and diagnostic tool for vessels, jet skis, outboard and inboard engines and stationary engines.

With a wide coverage of models, brands and systems, Jaltest Marine is totally orientated toward those technicians that provide nautical repair services. We have collected the best technical information for them and we have developed stepby-step troubleshooting guides, turning Jaltest Marine into a cutting-edge tool in the sector.

Jaltest Marine includes advanced functions such as:

- 1. Calibrations
- 2. Parameter modification
- 3. System checks
- 4. Component actuation
- 5. And much more...

Jaltest DATA-LINK is a device that allows the user to use Jaltest hardware with the software of different manufacturers and without using the original hardware.