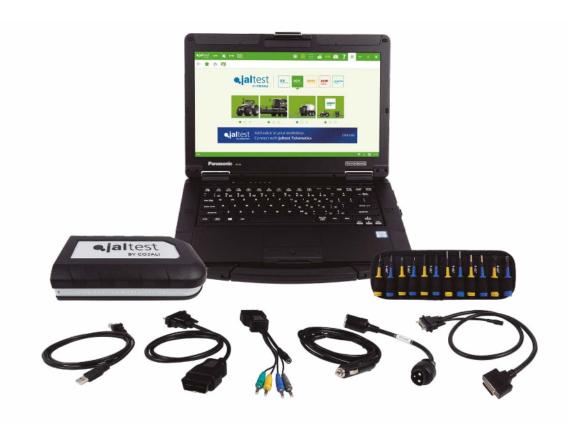

# JALTEST DIAGNOSTICS HARDWARE KIT

All Jaltest products have been designed to meet the demands and needs of the workshop mechanics and the most demanding road assistance needs. They are designed and built to face any extreme work or weather conditions.

Jaltest Diagnostics Hardware Kit can be configured according to the workshop needs. There is a wide variety of connectors depending on the types of brands and models of agricultural equipment.

JALTEST DIAGNOSTICS HARDWARE KIT ALLOWS CONNECTION TO ALL THE TYPES OF AGRICULTURAL EQUIPMENT AVAILABLE WITHIN JALTEST COVERAGE.

## JALTEST OFFERS A WIDE VARIETY OF ACCESSORIES AND SUPPLEMENTS THAT LEADS TO UNPARALLELED DIAGNOSTICS OF AGRICULTURAL EQUIPMENT.