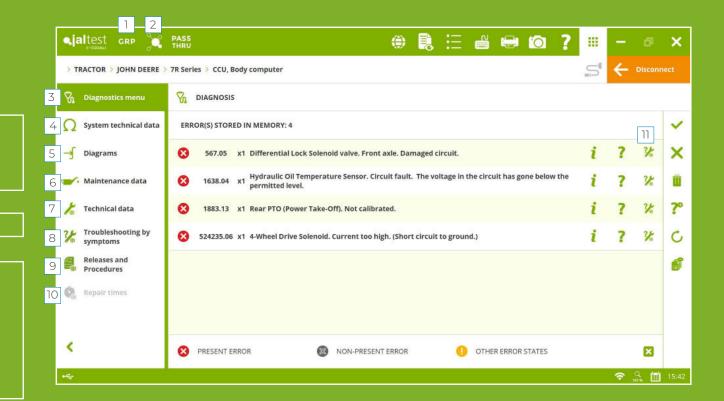

## DIAGNOSTICS MENU

## 1. SYSTEM DISPLAY

Real-time live data display of agricultural equipment diagrams, enabling fast assessment of the system performance.

## 2. DATA RECORDER

This function allows the user to make tests while the agricultural equipment is moving and, at the same time, to record measurements and diagnostics errors. This way, it is possible to know the exact moment at which an error occurred.

## 3. VIRTUAL INSTRUMENTS / GRAPHS

Visual aid for the technician to check values and understand the current status of any system available in the agricultural equipment.

#### 4. SYSTEM SCAN

This function allows the user to auto-detect the available systems in the selected model. During the Auto-detection, error reading of every available system takes place including their identification data. Later, every error found can be cleaned.

## 5. VEHICLE VIN DETECTION

It allows the detection of the VIN or chassis number of the agricultural equipment with just one click.

#### 6. SHORTCUT TO SPECIAL FUNCTIONS

Optimize repair times at the shop with direct access to relevant repair processes.

AND MUCH MORE!