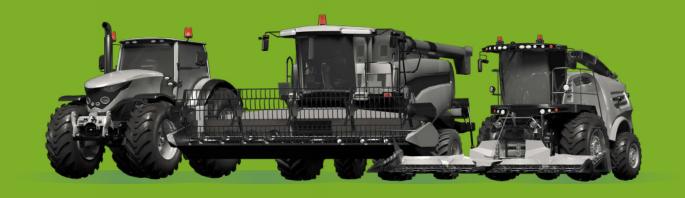

## AGRICULTURAL EQUIPMENT

It covers a wide variety of brands, models and systems, and it offers a large catalogue of cables to carry out direction connections in agricultural equipment.

Just like the rest of licences, Jaltest AGV offers the best technical information of the sector, and it will help you during the whole repair process through easy and intuitive guides.

Jaltest AGV includes advanced functions such as:

- 1 Calibrations
- 2. Parameter modification
- 3. System checks
- 4. Component actuation
- 5. And much more...

JALTEST AGV IS THE JALTEST DIAGNOSTICS
KIT FOCUSED ON THE DIAGNOSTICS AND
MAINTENANCE OF ALL TYPE OF AGRICULTURAL
EQUIPMENT. THEREFORE, IT IS IDEAL FOR
WORKSHOPS THAT REPAIR TRACTORS, HARVESTERS,
FORAGE HARVESTERS OR GRAPE HARVESTERS,
AMONG OTHERS.