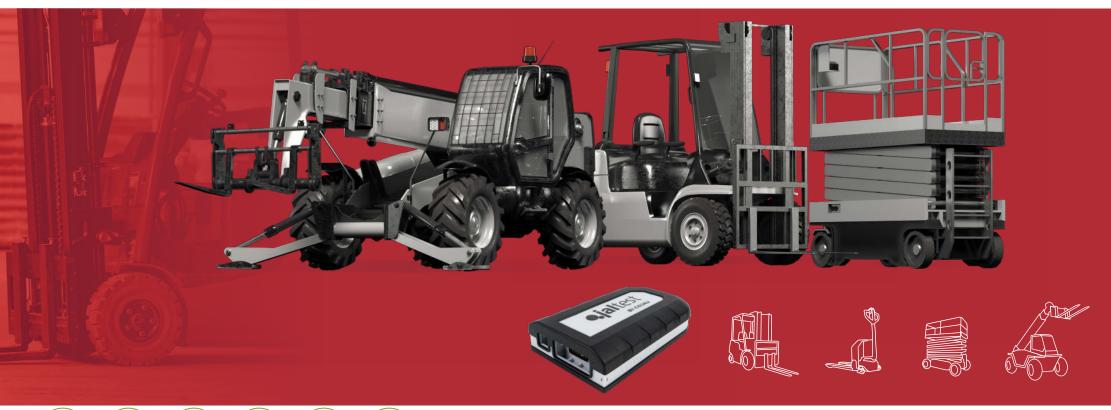

Jaltest OHW includes advanced functions such as:

- 1 Calibrations
- 2. Parameter modification
- 3. System checks
- 4. Component actuation
- 5. And much more...

Jaltest MHE (Material Handling Equipment) is the pioneering repair kit in the repair sector of material handling equipment due its multiple advantages and possibilities when it comes to performing diagnosis and maintenance efficiently in forklifts, telescopic handlers, lift platforms and derivatives.

It offers complete coverage, including new brands, models and systems three times a year, which guarantees a constant update of its capabilities. Just as the rest of the kits, Jaltest MHE offers technical information, troubleshooting guides and many other useful resources for technicians during the repair of this type of equipment.

Jaltest MHE includes advanced functions such as:

- 1. Calibrations
- 2. Parameter modification
- 3. System checks
- 4. Component actuation
- 5. And much more...

Jaltest Marine is our newest kit. The wide expertise of Jaltest Diagnostics in land vehicles has allowed us to successfully pursue the design of a complete maintenance and diagnostic tool for vessels, jet skis, outboard and inboard engines and stationary engines.