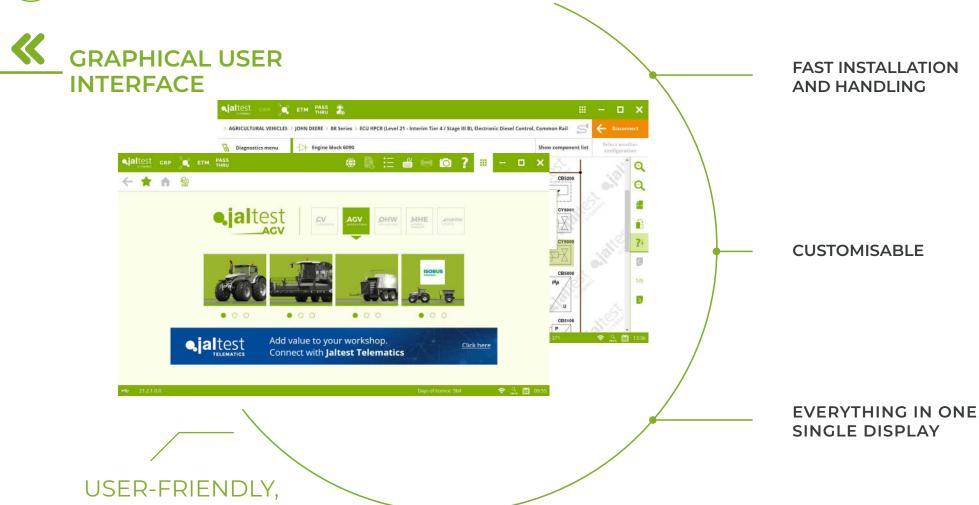

## **SOFTWARE**

Jaltest Diagnostics software surprises for its:

- 1. Easy handling
- 2. Most advanced diagnostic functions
- 3. Component technical data
- 4. Wiring diagrams
- 5. Maintenance data
- 6. Vehicle Service Data
- 7. Troubleshooting Guides
- 8. Releases and technical procedures
- 9. Additional modules

JALTEST DIAGNOSTICS
PROVIDES TECHNICIANS
WITH INCOMPARABLE
ADDITIONAL HELP.

VISUAL, INTUITIVE.

# FIND WHAT YOU WERE LOOKING FOR

This are some of the features that make Jaltest the Industry's Leading Diagnostics tool.

- ADDITIONAL MODULES
  - GRP (Garage Resource Planning). Management of workshop and client/vehicle reports.
  - i-PARTS ASSIST. Cross-referencing platform Installation guides.
- DIAGNOSTICS MENU
  - 3 Diagnostics Menu
- TECHNICAL INFORMATION
  - 4 System Technical Data
  - 5. Wiring diagrams, and fuses and relay boxes
  - Vehicle Service Data
  - 7 Vehicle Technical Data
  - 3. Troubleshooting Guides by symptoms.
  - 9 Technical Peleases
  - 10. Repair Times
  - Troubleshooting Guides by Fault Codes
- JALTEST IN NUMBERS