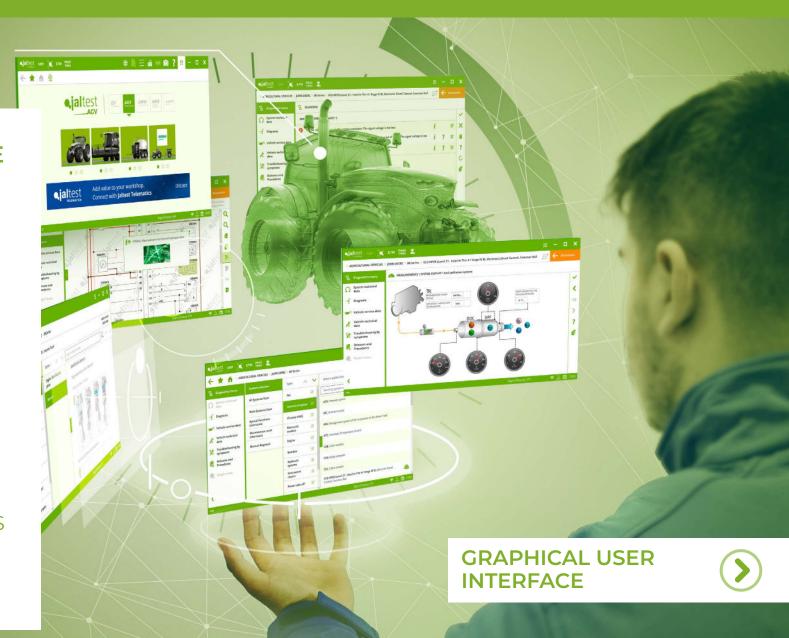

# e altest AGV

CATALOGUE

CV

WHQ

MHE \_\_marine

ISOBUS CONTROL TOOLS

JALTEST. INDUSTRY-LEADING DIAGNOSTICS & TECHNICAL SOLUTIONS

Jaltest AGV is a multi-brand and multi-system diagnostics tool developed to carry out the most advanced tasks of diagnostics and maintenance of agricultural equipment in a simple and intuitive way.

Jaltest is not limited to reading error codes on the systems of agricultural equipment, but it also features bi-directional control and guided troubleshooting.

FIND OUT AN EXPERIENCE
BEYOND DIAGNOSIS WITH JALTEST.