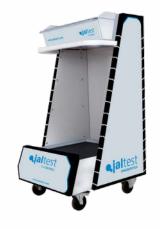

#### WORKSTATION

The Jaltest workstation trolley is the best way of transporting Jaltest. It is specially designed to perform diagnostics in all agricultural equipment with maximum comfort.