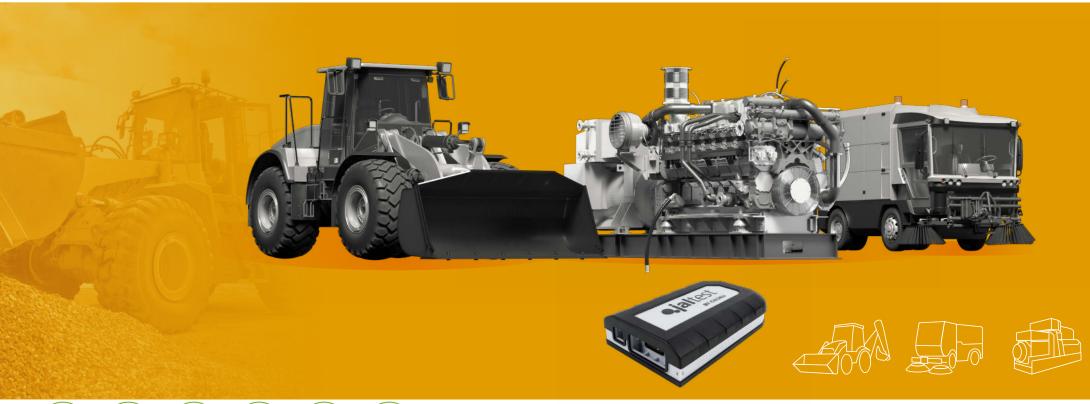

Jaltest CV includes advanced functions such as::

- 1. Calibrations
- 2. Parameter modification
- 3. System checks
- 4. Component actuation
- 5. And much more...

The Jaltest OHW kit has been developed to perform maintenance and diagnostic tasks in special equipment and construction machinery, such as cranes, excavators, dumpers, stationary engines, cleaning machines or road maintenance equipment, among others.

Just like the rest of the Jaltest Diagnostics modules, it offers a wide coverage of brands, models and systems, as well a large variety of cables to carry out direct connections.

Jaltest OHW includes complete technical information and troubleshooting guides, which make it the benchmark diagnostic tool of the sector.

Jaltest OHW includes advanced functions such as:

- 1 Calibrations
- 2. Parameter modification
- 3. System checks
- 4. Component actuation
- 5. And much more...

Jaltest MHE (Material Handling Equipment) is the pioneering repair kit in the repair sector of material handling equipment due its multiple advantages and possibilities when it comes to performing diagnosis and maintenance efficiently in forklifts, telescopic handlers, lift platforms and derivatives.