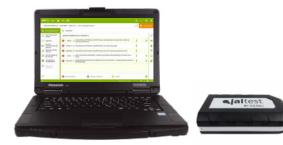

# JALTEST DIAGNOSTICS HARDWARE KIT

All Jaltest products have been designed to meet the demands and needs of the workshop mechanics and the most demanding road assistance needs. They are designed and built to face any extreme work or weather conditions.

Jaltest Diagnostics Hardware Kit can be configured according to the workshop needs. There is a wide variety of connectors depending on the types of brands and models of agricultural equipment.

JALTEST DIAGNOSTICS HARDWARE KIT ALLOWS CONNECTION TO ALL THE TYPES OF AGRICULTURAL EQUIPMENT AVAILABLE WITHIN JALTEST COVERAGE.