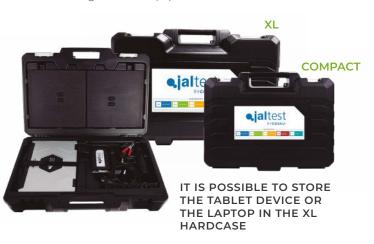

# JALTEST DIAGNOSTICS HARDWARE KIT

All Jaltest products have been designed to meet the demands and needs of the workshop mechanics and the most demanding road assistance needs. They are designed and built to face any extreme work or weather conditions.

Jaltest Diagnostics Hardware Kit can be configured according to the workshop needs. There is a wide variety of connectors depending on the types of brands and models of agricultural equipment.

JALTEST DIAGNOSTICS HARDWARE KIT ALLOWS CONNECTION TO ALL THE TYPES OF AGRICULTURAL EQUIPMENT AVAILABLE WITHIN JALTEST COVERAGE.

## JALTEST OFFERS A WIDE VARIETY OF ACCESSORIES AND SUPPLEMENTS THAT LEADS TO UNPARALLELED DIAGNOSTICS OF AGRICULTURAL EQUIPMENT.