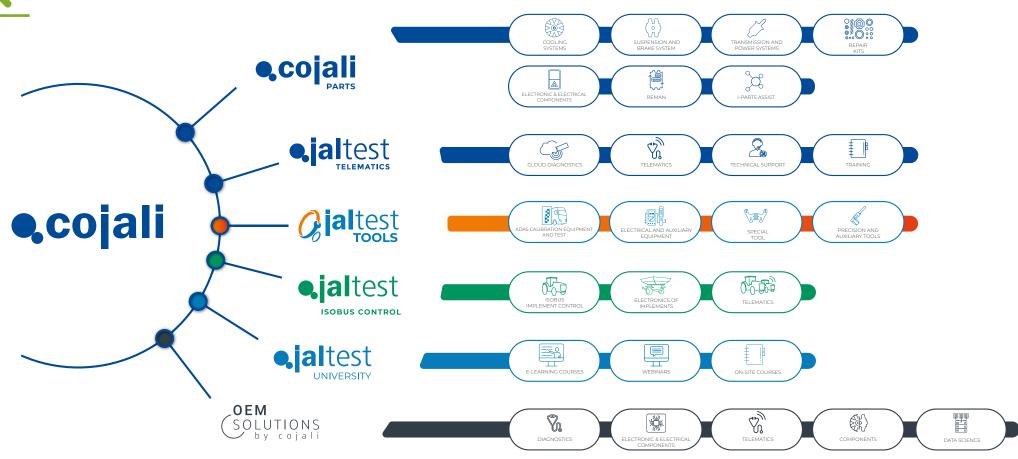

DIAGNOSTICS

# e altest AGV

CATALOGUE

CV

WHQ

MHE \_\_marine

ISOBUS CONTROL TOOLS

JALTEST. INDUSTRY-LEADING DIAGNOSTICS & TECHNICAL SOLUTIONS

Jaltest AGV is a multi-brand and multi-system diagnostics tool developed to carry out the most advanced tasks of diagnostics and maintenance of agricultural equipment in a simple and intuitive way.

## **SOFTWARE**

## ADDITIONAL **MODULES**

## **JALTEST UNIVERSITY**

Our Jaltest University division gathers the entire Jaltest training offer, from courses traditionally taught on-site to online courses or webinars. This way, we have adapted to the new needs for universal and quality training at the disposal of any professional in the sector.