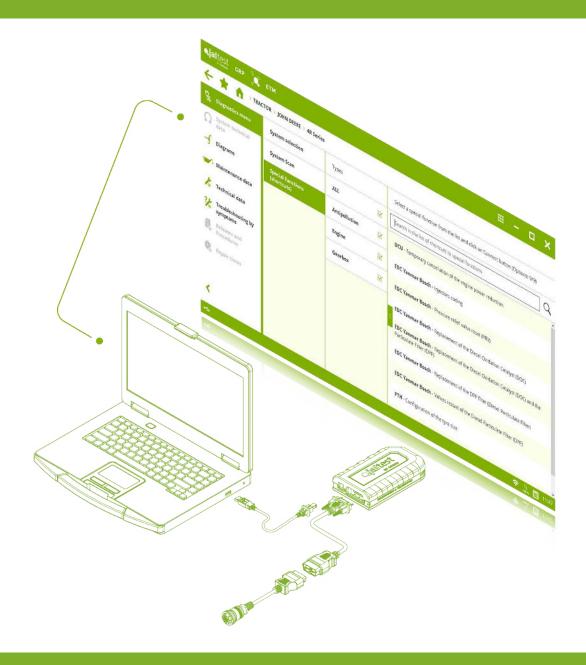

## DIAGNOSTICS MENU

## 1. SYSTEM DISPLAY

Real-time live data display of agricultural equipment diagrams, enabling fast assessment of the system performance.

## 2. DATA RECORDER

This function allows the user to make tests while the agricultural equipment is moving and, at the same time, to record measurements and diagnostics errors. This way, it is possible to know the exact moment at which an error occurred.

## 3. VIRTUAL INSTRUMENTS / GRAPHS

Visual aid for the technician to check values and understand the current status of any system available in the agricultural equipment.

#### 4. SYSTEM SCAN

This function allows the user to auto-detect the available systems in the selected model. During the Auto-detection, error reading of every available system takes place including their identification data. Later, every error found can be cleaned.

## 5. VEHICLE VIN DETECTION

It allows the detection of the VIN or chassis number of the agricultural equipment with just one click.

#### 6. SHORTCUT TO SPECIAL FUNCTIONS

Optimize repair times at the shop with direct access to relevant repair processes.

AND MUCH MORE!