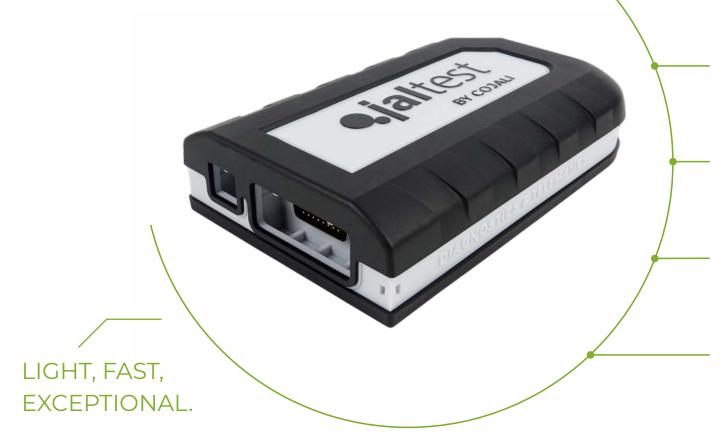

## MAXIMUM CONNECTION SPEED

It performs diagnostics in every control unit of the agricultural equipment at a hitherto previously unknown speed.

PROTECTED USB AND SUBD26 CONNECTORS THANK TO THE POKA YOKE DESIGN

## HIGH-PERFORMANCE, RUGGED AND RELIABLE ELECTRONICS

Greater connectivity, new supported communication protocols and extended multiplexor.

## IMPACT ABSORPTION

Design with a rugged covering that cushions small bumps, protects against scratches and enables the seal closure of the device, preventing the inlet of dirt and water (IP40).

COMPACT AND LIGHT

# JALTEST DIAGNOSTICS HARDWARE KIT

All Jaltest products have been designed to meet the demands and needs of the workshop mechanics and the most demanding road assistance needs. They are designed and built to face any extreme work or weather conditions.