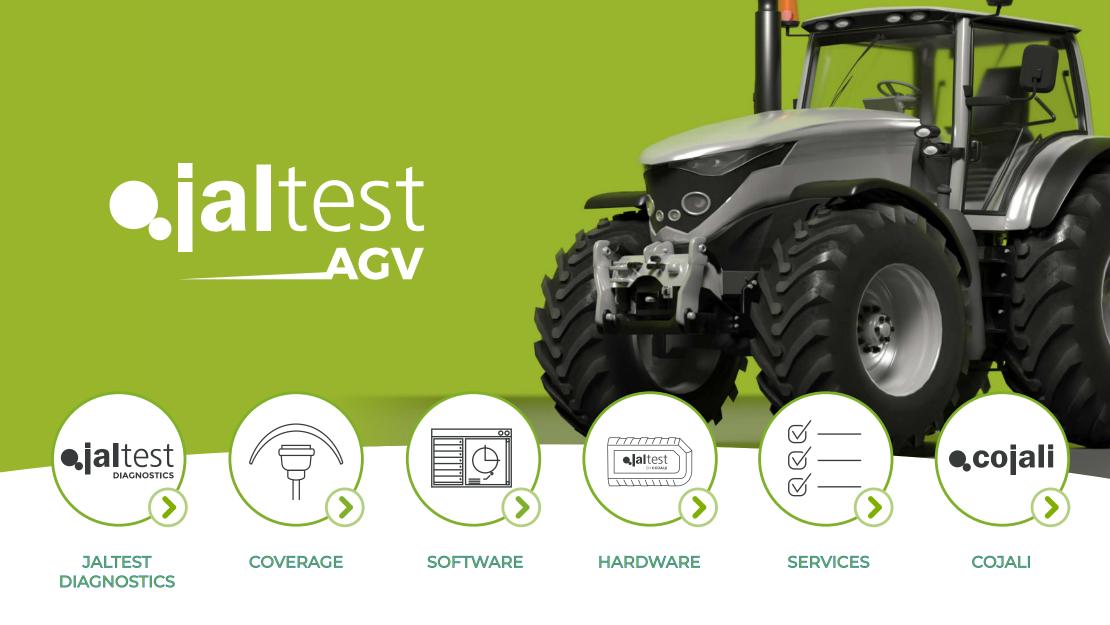

# e altest AGV

CATALOGUE

CV

WHQ

MHE \_\_marine

ISOBUS CONTROL TOOLS

JALTEST. INDUSTRY-LEADING DIAGNOSTICS & TECHNICAL SOLUTIONS

Jaltest AGV is a multi-brand and multi-system diagnostics tool developed to carry out the most advanced tasks of diagnostics and maintenance of agricultural equipment in a simple and intuitive way.

Jaltest is not limited to reading error codes on the systems of agricultural equipment, but it also features bi-directional control and guided troubleshooting.

FIND OUT AN EXPERIENCE
BEYOND DIAGNOSIS WITH JALTEST.

Jaltest AGV includes advanced functions such as:

- 1 Calibrations
- 2. Parameter modification
- 3. System checks
- 4. Component actuation
- 5. And much more...

JALTEST AGV IS THE JALTEST DIAGNOSTICS
KIT FOCUSED ON THE DIAGNOSTICS AND
MAINTENANCE OF ALL TYPE OF AGRICULTURAL
EQUIPMENT. THEREFORE, IT IS IDEAL FOR
WORKSHOPS THAT REPAIR TRACTORS, HARVESTERS,
FORAGE HARVESTERS OR GRAPE HARVESTERS,
AMONG OTHERS.