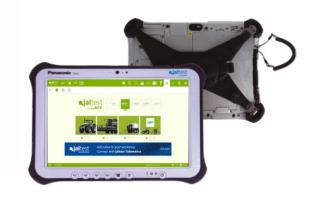

#### JALTEST RUGGED PC

Jaltest Rugged PC is optimised for the use of Jaltest in the most demanding conditions.

- Windows 10 Pro
- Rugged and exclusive design
- Liquid-resistant keyboard/touchpad.
- Keyboard available in several languages
- Replaceable Battery

#### JALTEST RUGGED PAD

Jaltest Rugged Pad is a high-performance tablet that enables a more versatile use of Jaltest.

- Windows 10 Pro
- 10' Screen
- Replaceable Battery
- Digitizer pen
- Rugged and exclusive design