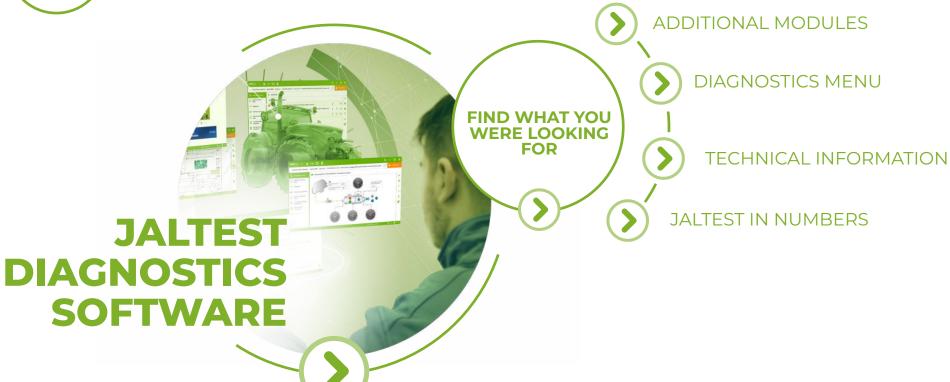

# FIND WHAT YOU WERE LOOKING FOR

This are some of the features that make Jaltest the Industry's Leading Diagnostics tool.

- ADDITIONAL MODULES
  - GRP (Garage Resource Planning). Management of workshop and client/vehicle reports.
  - i-PARTS ASSIST. Cross-referencing platform Installation guides.
- DIAGNOSTICS MENU
  - 3 Diagnostics Menu
- TECHNICAL INFORMATION
  - 4 System Technical Data
  - 5. Wiring diagrams, and fuses and relay boxes
  - Vehicle Service Data
  - 7 Vehicle Technical Data
  - 3. Troubleshooting Guides by symptoms.
  - 9 Technical Peleases
  - 10. Repair Times
  - Troubleshooting Guides by Fault Codes
- JALTEST IN NUMBERS