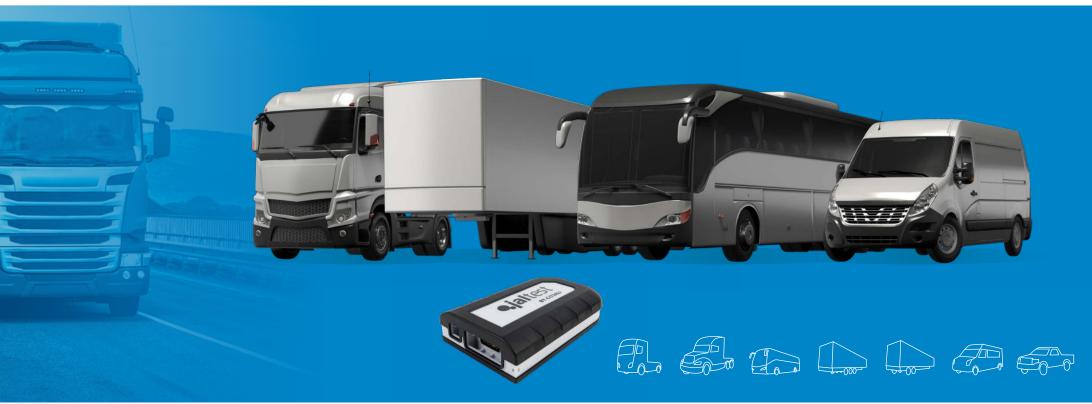

Diagnostics equipment aimed for workshops where repair and/or maintenance services are performed in several types of commercial vehicles, such as: Trucks, Buses, Trailers, LCVs, Pickup trucks

Jaltest CV allows diagnosis in all commercial vehicles. Jaltest CV coverage includes truck, bus, light commercial vehicle, pickup trucks, trailer and semi-trailer.

Jaltest CV includes advanced functions such as::

- 1. Calibrations
- 2. Parameter modification
- 3. System checks
- 4. Component actuation
- 5. And much more...

The Jaltest OHW kit has been developed to perform maintenance and diagnostic tasks in special equipment and construction machinery, such as cranes, excavators, dumpers, stationary engines, cleaning machines or road maintenance equipment, among others.