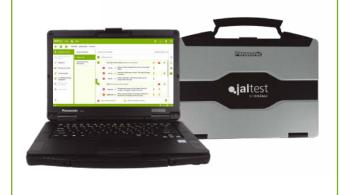

#### JALTEST RUGGED PC

Jaltest Rugged PC is optimised for the use of Jaltest in the most demanding conditions.

- Windows 10 Pro
- Rugged and exclusive design
- Liquid-resistant keyboard/touchpad.
- Keyboard available in several languages
- Replaceable Battery

#### JALTEST RUGGED PAD

Jaltest Rugged Pad is a high-performance tablet that enables a more versatile use of Jaltest.

- Windows 10 Pro
- 10' Screen
- Replaceable Battery
- Digitizer pen
- Rugged and exclusive design

#### WORKSTATION

The Jaltest workstation trolley is the best way of transporting Jaltest. It is specially designed to perform diagnostics in all agricultural equipment with maximum comfort.