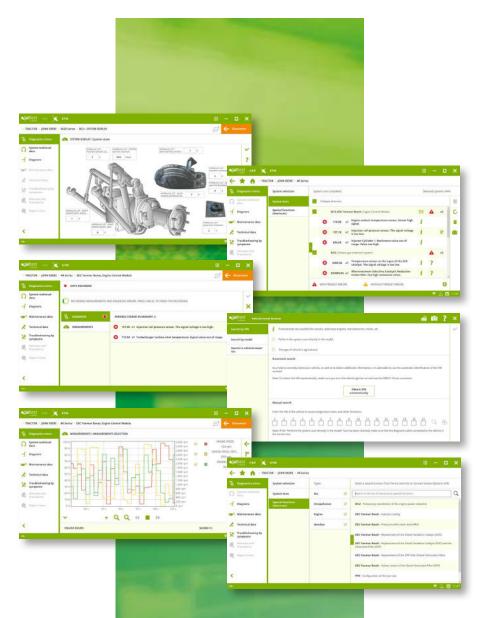

## 1. SYSTEM DISPLAY

Real-time live data display of agricultural equipment diagrams, enabling fast assessment of the system performance.

## 2. DATA RECORDER

This function allows the user to make tests while the agricultural equipment is moving and, at the same time, to record measurements and diagnostics errors. This way, it is possible to know the exact moment at which an error occurred.

## 3. VIRTUAL INSTRUMENTS / GRAPHS

Visual aid for the technician to check values and understand the current status of any system available in the agricultural equipment.

#### 4. SYSTEM SCAN

This function allows the user to auto-detect the available systems in the selected model. During the Auto-detection, error reading of every available system takes place including their identification data. Later, every error found can be cleaned.

## 5. VEHICLE VIN DETECTION

It allows the detection of the VIN or chassis number of the agricultural equipment with just one click.

#### 6. SHORTCUT TO SPECIAL FUNCTIONS

Optimize repair times at the shop with direct access to relevant repair processes.

AND MUCH MORE!

## **TECHNICAL INFO**

The technical information of Jaltest includes:

- System Technical Data: Specific OEM standards for the most common adjustments of agricultural equipment.
- **2. Wiring, system and fuse diagrams:** More than 3,600 simple, interactive and easy-to-navigate diagrams for the different system configurations.
- **3. Vehicle Technical Information:** UA complete data base with all the information needed to perform the proper maintenance of the selected agricultural equipment.
- **4. Troubleshooting Guides by symptoms:** Step-by-step guides that allow to perform diagnostics by symptoms on agricultural equipment.
- **5. Technical Releases:** Bulletin on technical service, launches and procedures with updated information, published by the OEMs, about any modification of the service and procedures, reviewed parts, etc.
- **6. Repair Times:** In order to improve the time management and productivity in the workshop, Jaltest Info includes a function to estimate times.
- 7. Troubleshooting Guides by Fault Codes: Intuitive and easy-to-follow troubleshooting guides, for both mechanical and electronical problems, linking directly to the actions to be carried out.