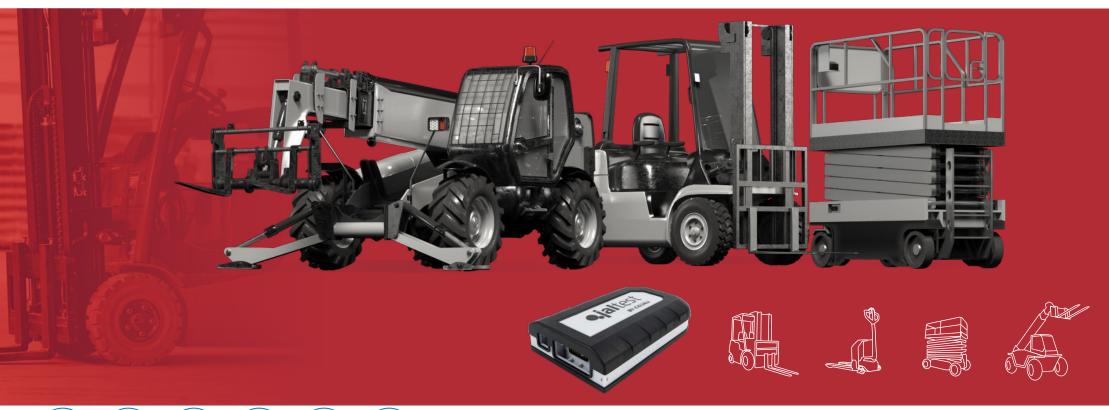

# COVERAGE

Jaltest MHE (Material Handling Equipment) is the pioneering repair kit in the repair sector of material handling equipment due its multiple advantages and possibilities when it comes to performing diagnosis and maintenance efficiently in forklifts, telescopic handlers, lift platforms and derivatives.

It offers complete coverage, including new brands, models and systems three times a year, which guarantees a constant update of its capabilities. Just as the rest of the kits, Jaltest MHE offers technical information, troubleshooting guides and many other useful resources for technicians during the repair of this type of equipment.

Jaltest MHE includes advanced functions such as:

- 1. Calibrations
- 2. Parameter modification
- 3. System checks
- 4. Component actuation
- 5. And much more...

Jaltest Marine is our newest kit. The wide expertise of Jaltest Diagnostics in land vehicles has allowed us to successfully pursue the design of a complete maintenance and diagnostic tool for vessels, jet skis, outboard and inboard engines and stationary engines.