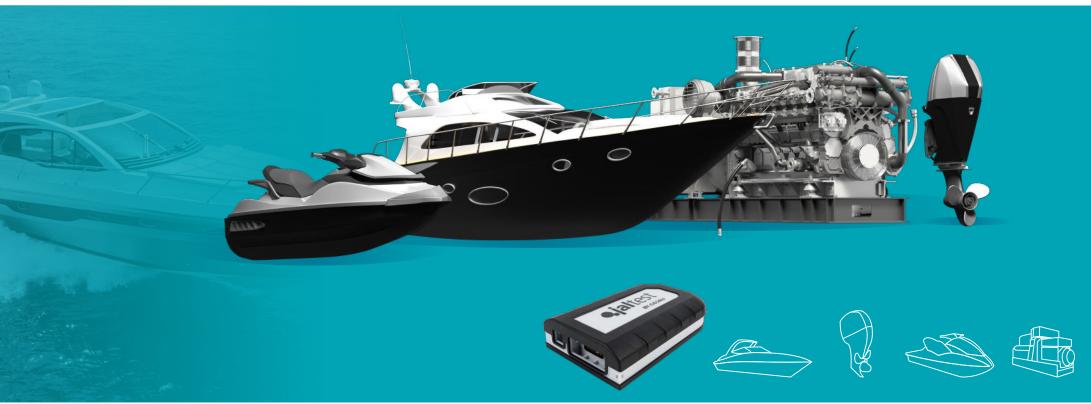

Jaltest MHE includes advanced functions such as:

- 1. Calibrations
- 2. Parameter modification
- 3. System checks
- 4. Component actuation
- 5. And much more...

Jaltest Marine is our newest kit. The wide expertise of Jaltest Diagnostics in land vehicles has allowed us to successfully pursue the design of a complete maintenance and diagnostic tool for vessels, jet skis, outboard and inboard engines and stationary engines.

With a wide coverage of models, brands and systems, Jaltest Marine is totally orientated toward those technicians that provide nautical repair services. We have collected the best technical information for them and we have developed stepby-step troubleshooting guides, turning Jaltest Marine into a cutting-edge tool in the sector.

Jaltest Marine includes advanced functions such as:

- 1. Calibrations
- 2. Parameter modification
- 3. System checks
- 4. Component actuation
- 5. And much more...

Jaltest DATA-LINK is a device that allows the user to use Jaltest hardware with the software of different manufacturers and without using the original hardware.