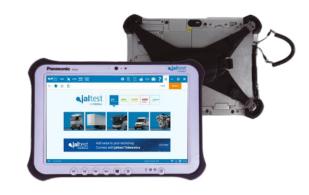

### JALTEST RUGGED PAD

Jaltest Rugged Pad is a high-performance tablet that enables a more versatile use of Jaltest.

- Windows 10 Pro
- 10' Screen
- User-replaceable Battery
- Digitizer pen
- Rugged and exclusive design