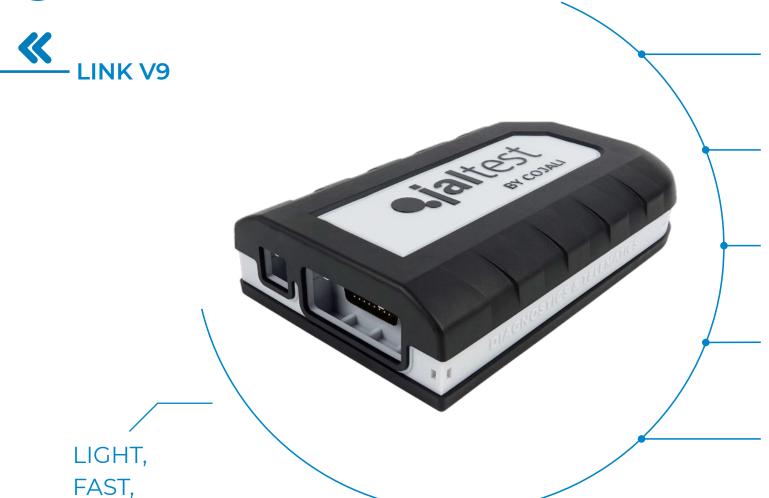

### MAXIMUM CONNECTION SPEED

It performs diagnosis in every control unit of the vehicle at a hitherto previously unknown speed.

# PROTECTED USB AND SUBD26 CONNECTORS THANK TO THE POKA YOKE DESIGN

# HIGH-PERFORMANCE, RUGGED AND RELIABLE ELECTRONICS

Greater connectivity, new supported communication protocols and extended multiplexor.

### IMPACT ABSORPTION

Design with a rugged covering that cushions small bumps, protects against scratches and enables the seal closure of the device, preventing the inlet of dirt and water (IP40).

COMPACT AND LIGHT