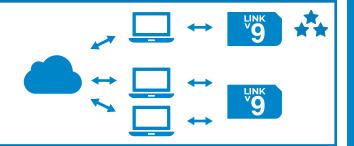

Jaltest DATA-LINK supports all generic communication protocols RP1210, SAE J1939, SAE J2574 and OBD.

This solution also includes a software for the diagnosis of generic errors.

This way, all solutions can be grouped in one single device.