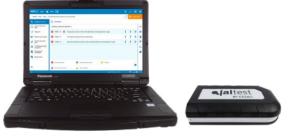

Jaltest Marine includes advanced functions such as:

- 1. Calibrations
- 2. Parameter modification
- 3. System checks
- 4. Component actuation
- 5. And much more...

Jaltest DATA-LINK is a device that allows the user to use Jaltest hardware with the software of different manufacturers and without using the original hardware.

Jaltest DATA-LINK supports all generic communication protocols RP1210, SAE J1939, SAE J2574 and OBD.

This solution also includes a software for the diagnosis of generic errors.

This way, all solutions can be grouped in one single device.