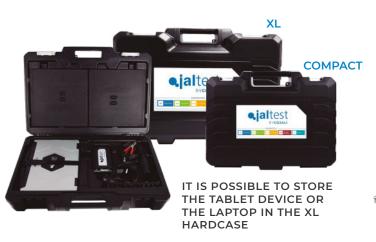

# **JALTEST HARDWARE KIT**

All Jaltest products have been designed to meet the demands and needs of the workshop mechanics and the most demanding road assistance needs. They are designed and built to face any extreme work or weather conditions.

Jaltest Hardware Kit can be configured according to the workshop needs. There is a wide variety of connectors depending on the types of brands and models of the vehicle.

# JALTEST HARDWARE KIT ALLOWS CONNECTION TO ALL THE TYPES OF VEHICLES AVAILABLE WITHIN JALTEST COVERAGE.