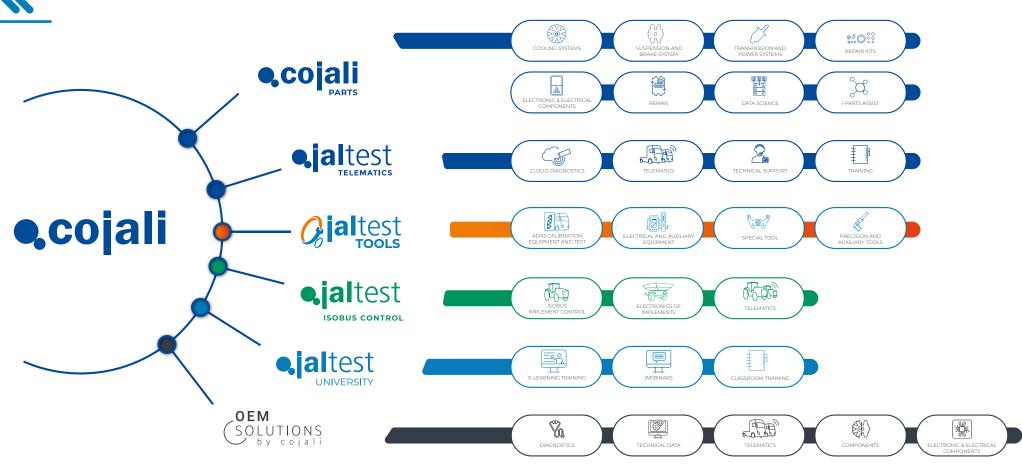

**DIAGNOSTICS, TELEMATICS & TOOLS** 

JALTEST. INDUSTRY-LEADING DIAGNOSTICS & TECHNICAL SOLUTIONS.

Jaltest is a Mutibrand and Multisystems diagnostics tool developed to perform the most advanced vehicle diagnostics and maintenance tasks in an easy and intuitive way.

With Jaltest, not only is it possible to read the error codes of the vehicle systems, but also to guide the technician throughout the repair process.

# FIND OUT AN EXPERIENCE BEYOND DIAGNOSIS WITH JALTEST.

JALTEST DIAGNOSTICS TECHNICAL ASSISTANCE

JALTEST UNIVERSITY