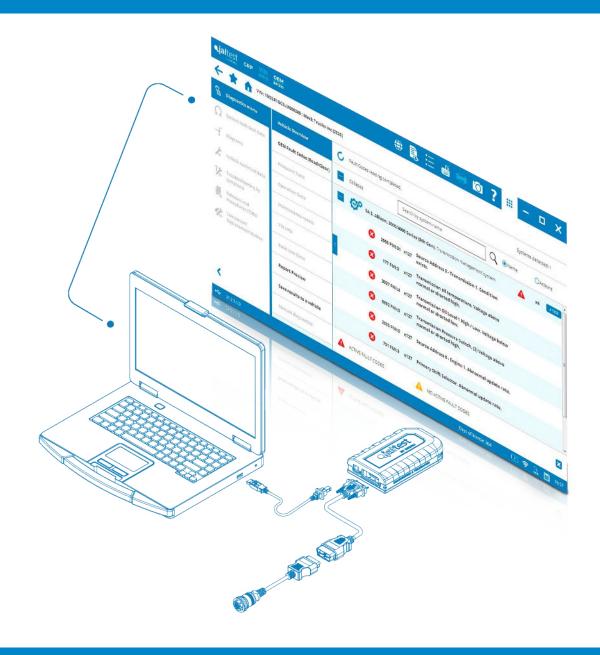

# DIAGNOSTICS MENU

### 1. SYSTEM DISPLAY

Real-time live data display on vehicle schematics. It enables a fast assessment of the functioning of the system.

### 2. DATA RECORDER

This function allows the user to make tests while the vehicle is moving and, at the same time, to record measurements and diagnostic errors. This way, it is possible to know the exact moment at which an error occurred.

## 3. VIRTUAL INSTRUMENTS / GRAPHS

Visual aid for the technician to check values and understand the actual status of any system available in the vehicle

### 4. SYSTEM SCAN

This function allows the user to auto-detect the available systems in the selected model. During the Auto-detection, error reading of every available system takes place including their identification data. Later, every error found can be cleaned.

### 5. VEHICLE VIN DETECTION

It allows the detection of the VIN or the vehicle chassis with just one click.

## 6. SHORTCUT TO SPECIAL FUNCTIONS

Optimize repair times at the shop with direct access to relevant repair processes.

AND MUCH MORE!

The technical information of Jaltest includes:

- **1. System Technical Data:** Specific OEM standards for the most common vehicle adjustments.
- **2. Wiring, system and fuse diagrams:** More than 3,600 simple, interactive and easy-to-navigate diagrams for the different system configurations.
- **3. Vehicle Technical Information:** A complete data base with all the information needed to perform the proper maintenance of the selected vehicle.
- **4. Troubleshooting Guides by symptoms:** Step-by-step guides that allow the diagnosis of a vehicle by its symptoms.