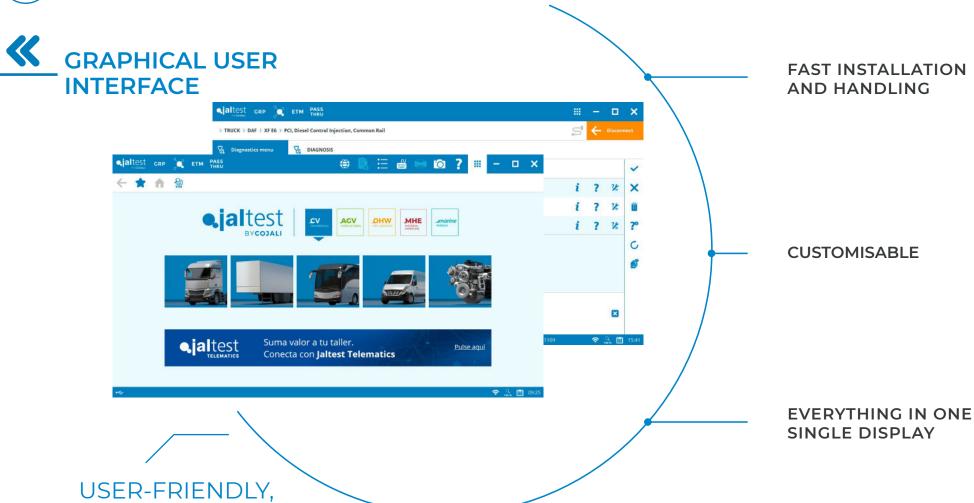

JALTEST. INDUSTRY-LEADING DIAGNOSTICS & TECHNICAL SOLUTIONS.

Jaltest is a Mutibrand and Multisystems diagnostics tool developed to perform the most advanced vehicle diagnostics and maintenance tasks in an easy and intuitive way.

With Jaltest, not only is it possible to read the error codes of the vehicle systems, but also to guide the technician throughout the repair process.

# FIND WHAT YOU WERE LOOKING FOR

This are some of the features that make Jaltest the Industry's Leading Diagnostics tool.

- 1. GRP (*Garage Resource Planning*). Management of workshop and client/vehicle reports.
- 2. i-PARTS ASSIST. Cross-referencing platform. Installation quides.
- ETM (Electronic Test Module). Direct diagnosis on EBS modules
- DIAGNOSTICS MENU
  - Diagnostics Menu.
- TECHNICAL INFORMATION
  - 5. System Technical Data.
  - 6. Wiring diagrams, and fuses and relay boxes.
  - 7. Vehicle Service Data.
  - 8. Vehicle Technical Data.
  - 9. Troubleshooting Guides by symptoms.
  - 10. Technical Releases.
  - 11. Repair Times.
  - 12. Troubleshooting Guides by Fault Codes.
- JALTEST IN NUMBERS