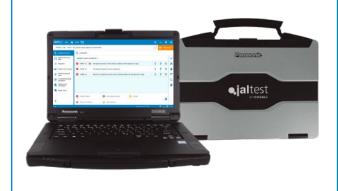

### JALTEST RUGGED PC

Jaltest Rugged PC is optimised for the use of Jaltest in the most demanding conditions.

- Windows 10 Pro
- Rugged and exclusive design
- Liquid-resistant keyboard/touchpad.
- Keyboard available in several languages
- User-replaceable Battery