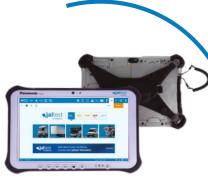

### JALTEST RUGGED PC

Jaltest Rugged PC is optimised for the use of Jaltest in the most demanding conditions.

- Windows 10 Pro
- Rugged and exclusive design
- Liquid-resistant keyboard/touchpad.
- Keyboard available in several languages
- User-replaceable Battery

### JALTEST RUGGED PAD

Jaltest Rugged Pad is a high-performance tablet that enables a more versatile use of Jaltest.

- Windows 10 Pro
- 10' Screen
- User-replaceable Battery
- Digitizer pen
- Rugged and exclusive design