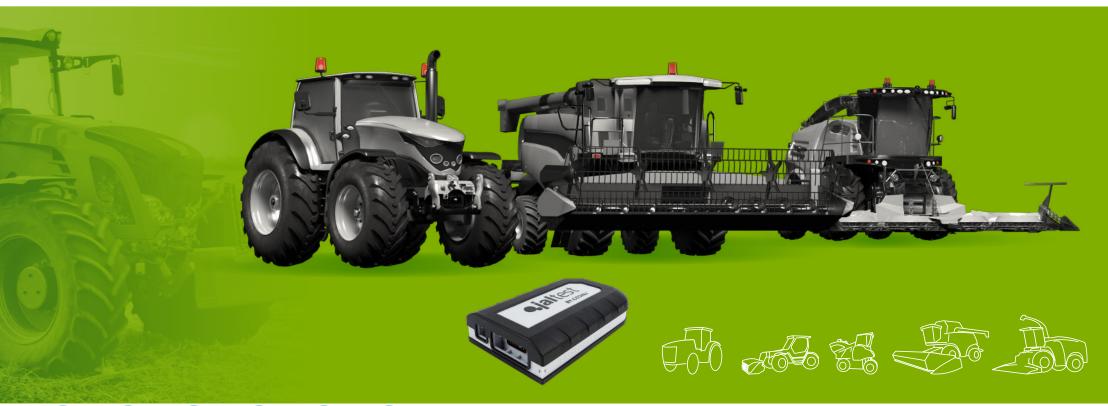

Jaltest AGV is the Jaltest Diagnostics kit focused on the diagnosis and maintenance of all type of agricultural equipment. Therefore, it is ideal for workshops that repair tractors, harvesters, forage harvesters or grape harvesters among others.

It covers a wide variety of brands, models and systems, and it offers a large catalogue of cables that allow direct connections in the vehicle.

Just like the rest of licences, Jaltest AGV offers the best technical information of the sector and helps you during the whole repair process through easy and intuitive guides.

Jaltest AGV includes advanced functions such as:

- 1. Calibrations
- 2. Parameter modification
- 3. System checks
- 4. Component actuation
- 5. And much more...

The Jaltest OHW kit has been developed to perform maintenance and diagnostic tasks in special equipment and construction machinery, such as cranes, excavators, dumpers, stationary engines, cleaning machines or road maintenance equipment, among others.