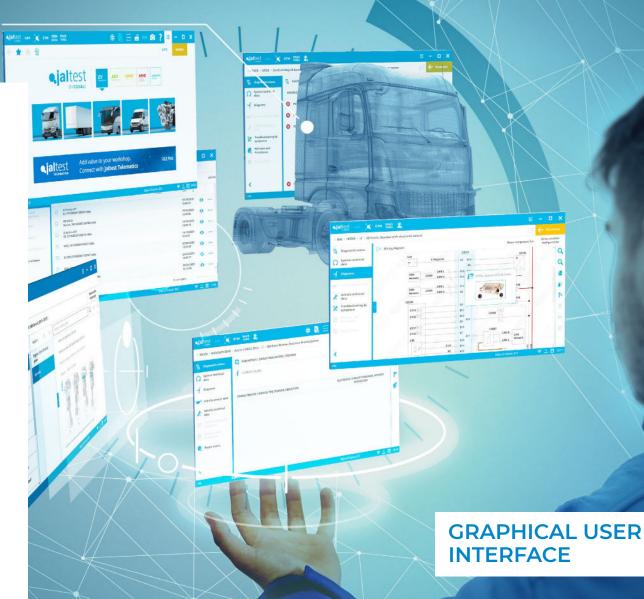

JALTEST. INDUSTRY-LEADING DIAGNOSTICS & TECHNICAL SOLUTIONS.

Jaltest is a Mutibrand and Multisystems diagnostics tool developed to perform the most advanced vehicle diagnostics and maintenance tasks in an easy and intuitive way.

With Jaltest, not only is it possible to read the error codes of the vehicle systems, but also to guide the technician throughout the repair process.