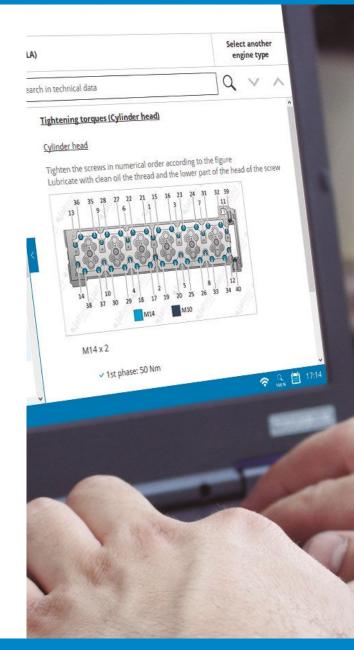

## 6. SHORTCUT TO SPECIAL FUNCTIONS

Optimize repair times at the shop with direct access to relevant repair processes.

AND MUCH MORE!

The technical information of Jaltest includes:

- **1. System Technical Data:** Specific OEM standards for the most common vehicle adjustments.
- **2. Wiring, system and fuse diagrams:** More than 3,600 simple, interactive and easy-to-navigate diagrams for the different system configurations.
- **3. Vehicle Technical Information:** A complete data base with all the information needed to perform the proper maintenance of the selected vehicle.
- **4. Troubleshooting Guides by symptoms:** Step-by-step guides that allow the diagnosis of a vehicle by its symptoms.