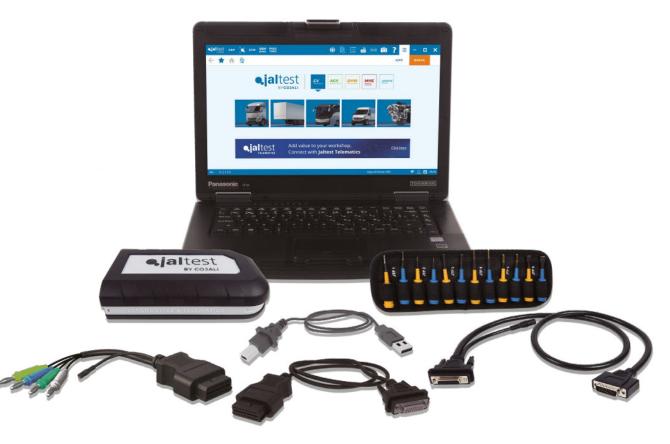

JALTEST. INDUSTRY-LEADING DIAGNOSTICS & TECHNICAL SOLUTIONS.

Jaltest is a Mutibrand and Multisystems diagnostics tool developed to perform the most advanced vehicle diagnostics and maintenance tasks in an easy and intuitive way.

With Jaltest, not only is it possible to read the error codes of the vehicle systems, but also to guide the technician throughout the repair process.

# **JALTEST HARDWARE KIT**

All Jaltest products have been designed to meet the demands and needs of the workshop mechanics and the most demanding road assistance needs. They are designed and built to face any extreme work or weather conditions.

Jaltest Hardware Kit can be configured according to the workshop needs. There is a wide variety of connectors depending on the types of brands and models of the vehicle.

# JALTEST HARDWARE KIT ALLOWS CONNECTION TO ALL THE TYPES OF VEHICLES AVAILABLE WITHIN JALTEST COVERAGE.