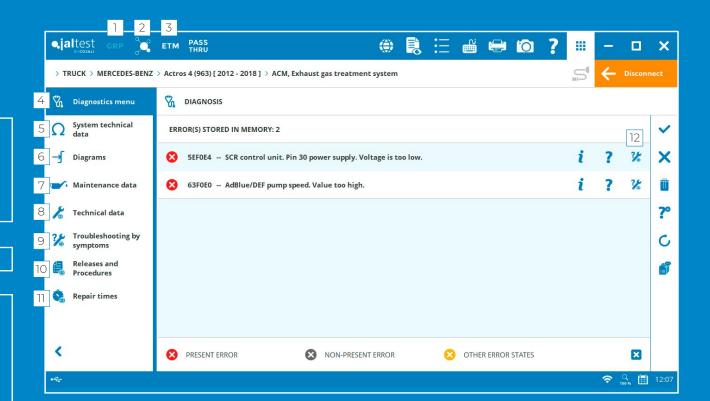

# FIND WHAT YOU WERE LOOKING FOR

This are some of the features that make Jaltest the Industry's Leading Diagnostics tool.

- 1. GRP (*Garage Resource Planning*). Management of workshop and client/vehicle reports.
- 2. i-PARTS ASSIST. Cross-referencing platform. Installation quides.
- ETM (Electronic Test Module). Direct diagnosis on EBS modules
- DIAGNOSTICS MENU
  - Diagnostics Menu.
- TECHNICAL INFORMATION
  - 5. System Technical Data.
  - 6. Wiring diagrams, and fuses and relay boxes.
  - 7. Vehicle Service Data.
  - 8. Vehicle Technical Data.
  - 9. Troubleshooting Guides by symptoms.
  - 10. Technical Releases.
  - 11. Repair Times.
  - 12. Troubleshooting Guides by Fault Codes.
- JALTEST IN NUMBERS

# **ETM**

ETM (Electronic Test Module) is an additional module to Jaltest software which is used to directly verify electronic modules and different sensors installed in commercial vehicles.

It must be noted the possibility of performing diagnosis in:

- 1. Electronic brake modules (EBS modulators) of Wabco and Knorr-Bremse brands
- 2. Wheel speed sensors used in ABS/EBS systems
- 3. Brake pad wearing sensors

# **PASS-THRU**

Jaltest has the additional Pass-Thru module, which enables communication through the SAE J2534 protocol with the manufacturer's software to perform:

- 1. Control unit updates
- 2. Calibrations
- 3. Unit reprogramming
- 4. Vehicle analysis