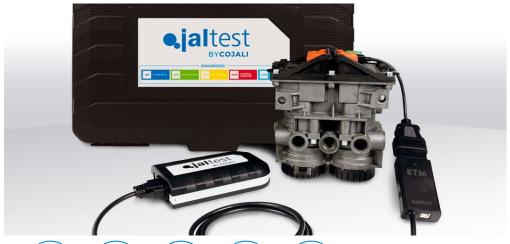

JALTEST. INDUSTRY-LEADING DIAGNOSTICS & TECHNICAL SOLUTIONS.

Jaltest is a Mutibrand and Multisystems diagnostics tool developed to perform the most advanced vehicle diagnostics and maintenance tasks in an easy and intuitive way.

With Jaltest, not only is it possible to read the error codes of the vehicle systems, but also to guide the technician throughout the repair process.