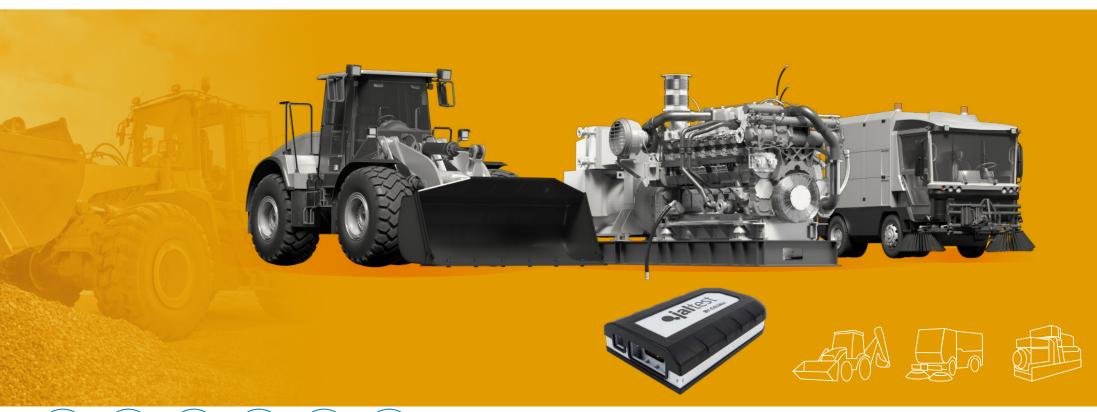

Jaltest AGV includes advanced functions such as:

- 1. Calibrations
- 2. Parameter modification
- 3. System checks
- 4. Component actuation
- 5. And much more...

The Jaltest OHW kit has been developed to perform maintenance and diagnostic tasks in special equipment and construction machinery, such as cranes, excavators, dumpers, stationary engines, cleaning machines or road maintenance equipment, among others.

Just like the rest of the Jaltest Diagnostics modules, it offers a wide coverage of brands, models and systems, as well a large variety of cables to carry out direct connections in the vehicle.

Jaltest OHW includes complete technical information and troubleshooting guides, which make it the benchmark diagnostic tool of the sector.

Jaltest OHW includes advanced functions such as:

- 1 Calibrations
- 2. Parameter modification
- 3. System checks
- 4. Component actuation
- 5. And much more...