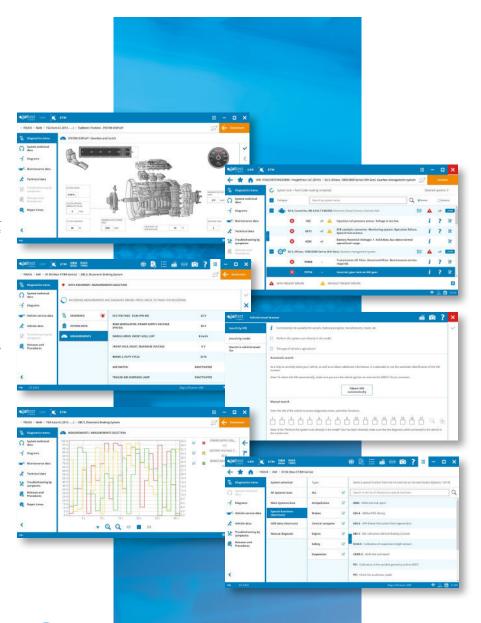

# FIND WHAT YOU WERE LOOKING FOR

This are some of the features that make Jaltest the Industry's Leading Diagnostics tool.

- 1. GRP (*Garage Resource Planning*). Management of workshop and client/vehicle reports.
- 2. i-PARTS ASSIST. Cross-referencing platform. Installation quides.
- ETM (Electronic Test Module). Direct diagnosis on EBS modules
- DIAGNOSTICS MENU
  - Diagnostics Menu.
- TECHNICAL INFORMATION
  - 5. System Technical Data.
  - 6. Wiring diagrams, and fuses and relay boxes.
  - 7. Vehicle Service Data.
  - 8. Vehicle Technical Data.
  - 9. Troubleshooting Guides by symptoms.
  - 10. Technical Releases.
  - 11. Repair Times.
  - 12. Troubleshooting Guides by Fault Codes.
- JALTEST IN NUMBERS

# DIAGNOSTICS MENU

### 1. SYSTEM DISPLAY

Real-time live data display on vehicle schematics. It enables a fast assessment of the functioning of the system.

### 2. DATA RECORDER

This function allows the user to make tests while the vehicle is moving and, at the same time, to record measurements and diagnostic errors. This way, it is possible to know the exact moment at which an error occurred.

## 3. VIRTUAL INSTRUMENTS / GRAPHS

Visual aid for the technician to check values and understand the actual status of any system available in the vehicle

### 4. SYSTEM SCAN

This function allows the user to auto-detect the available systems in the selected model. During the Auto-detection, error reading of every available system takes place including their identification data. Later, every error found can be cleaned.

### 5. VEHICLE VIN DETECTION

It allows the detection of the VIN or the vehicle chassis with just one click.

## 6. SHORTCUT TO SPECIAL FUNCTIONS

Optimize repair times at the shop with direct access to relevant repair processes.

AND MUCH MORE!

The technical information of Jaltest includes:

- **1. System Technical Data:** Specific OEM standards for the most common vehicle adjustments.
- **2. Wiring, system and fuse diagrams:** More than 3,600 simple, interactive and easy-to-navigate diagrams for the different system configurations.
- **3. Vehicle Technical Information:** A complete data base with all the information needed to perform the proper maintenance of the selected vehicle.
- **4. Troubleshooting Guides by symptoms:** Step-by-step guides that allow the diagnosis of a vehicle by its symptoms.