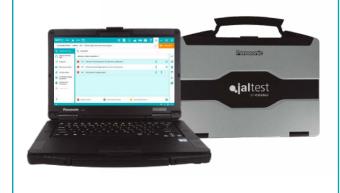

#### JALTEST RUGGED PC

Jaltest Rugged PC is optimised for the use of Jaltest in the most demanding conditions.

- Windows 10 Pro
- Rugged and exclusive design
- Liquid-resistant keyboard/touchpad
- Keyboard available in several languages
- Replaceable Battery