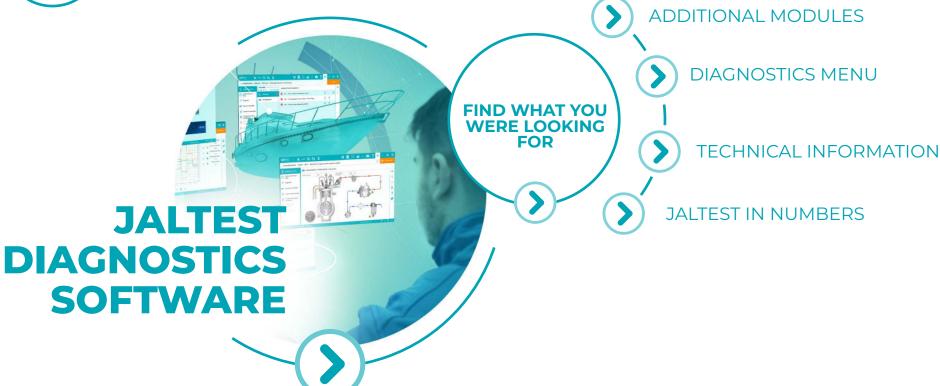

## **FIND WHAT YOU WERE LOOKING FOR**

- **ADDITIONAL MODULES**
- **DIAGNOSTICS MENU**
- **TECHNICAL INFORMATION** 

  - 5. Wiring diagrams, and fuses and relay boxes.

  - 7. Vessel Technical Data.
  - 8. Troubleshooting Guides by symptoms.

  - 10. Troubleshooting Guides by Fault Codes.