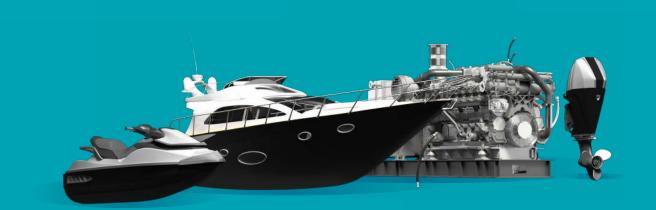

Jaltest Marine is a multi-brand and multi-system diagnostics tool developed to perform the most advanced vessel diagnostics and maintenance tasks in an easy and intuitive way.

Jaltest is not limited to reading error codes on vessel systems, but it also guides technicians during the repair process.

## **VESSELS**

Jaltest Marine is our most innovative kit. With a wide coverage of models, brands and systems, Jaltest Marine is totally orientated toward those technicians that provide nautical repair services. We have collected the best technical information for them and we have developed step-by-step troubleshooting guides, turning Jaltest Marine into a cutting-edge tool in the sector.

Jaltest Marine includes advanced functions such as:

- 1 Calibrations
- 2. Parameter modification
- 3. System checks
- 4. Component actuation
- 5. And much more...

THE WIDE EXPERTISE OF JALTEST DIAGNOSTICS HAS ALLOWED US TO SUCCESSFULLY PURSUE THE DESIGN OF A COMPLETE MAINTENANCE AND DIAGNOSTICS TOOL FOR VESSELS, JET SKIS, OUTBOARD AND INBOARD ENGINES AND STATIONARY ENGINES.