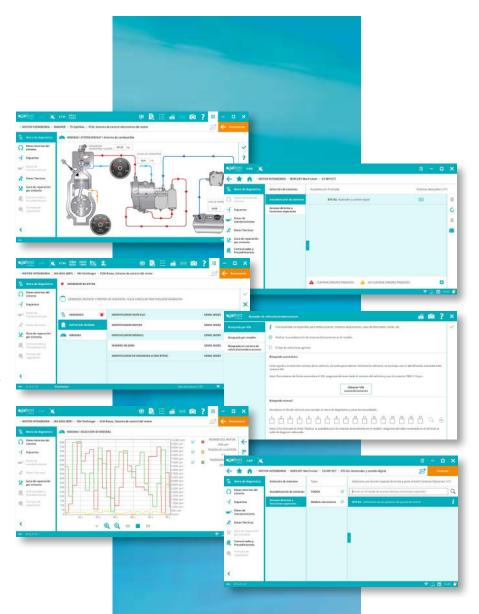

## DIAGNOSTICS MENU

#### 1. SYSTEM DISPLAY

Real-time live data display of vessel diagrams, enabling fast assessment of the system performance.

#### 2. DATA RECORDER

This function allows the user to make tests while the vessel is moving and, at the same time, to record measurements and diagnostics errors. This way, it is possible to know the exact moment at which an error occurred.

#### 3. VIRTUAL INSTRUMENTS / GRAPHS

Visual aid for the technician to check values and understand the current status of any system available in the vessel.

#### 4. SYSTEM SCAN

This function allows the user to auto-detect the available systems in the selected model. During the Auto-detection, error reading of every available system takes place including their identification data. Later, every error found can be cleaned.

#### 5. VEHICLE VIN DETECTION

It allows the detection of the VIN or chassis number of the vessel with just one click.

#### 6. SHORTCUT TO SPECIAL FUNCTIONS

Optimize repair times at the shop with direct access to relevant repair processes.

AND MUCH MORE!