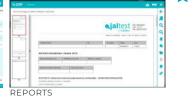

des by symptoms.

  - 10. Troubleshooting Guides by Fault Codes.

























#### **PASS-THRU**

Jaltest has the additional Pass-Thru module, which enables communication through the SAE J2534 protocol with the manufacturer's software to perform:

- 1. Control unit updates
- 2. Calibrations
- 3. Unit reprogramming
- 4. Vessel analysis

This makes it possible to reduce dependence with proprietary hardware, decreasing costs and increasing the productivity.



# **∢** JALTEST GRP



















# **SOFTWARE**



#### Jaltest GRP

GRP (Garage Resource Planning) is the workshop management program that allows you to organise and manage its activity. GRP is included in Jaltest.

#### GRP BASIC

It allows you to store and manage clients, vessels and reports in a simple and easy





#### **GRP SYNCHRO**

Upgrade by storing all your clients, vessels and reports in the cloud.

Synchronise automatically all data stored in all your devices.



#### **GRP ENTERPRISE**

"Manage one or more workshops completely. Synchronise all stored data, even if it is located in different

Access all Jaltest GRP functionalities."



#### **GRP NETWORK**

A workshop network is a big deal, but Jaltest GRP can also help with its daily management.



**PASS-THRU** 















## **JALTEST GRP FUNCTIONALITIES**

**CLIENT LIST MANAGEMENT** 

**VESSEL LIST MANAGEMENT** 

#### REPORT MANAGEMENT

- Diagnostics reports
- Maintenance reports

#### **WORKSHOP MANAGEMENT**

- Work orders
- · Workshop time reports

#### WORKSHOP RECEPTION MANAGEMENT

- · Reception forms
- · Work orders management