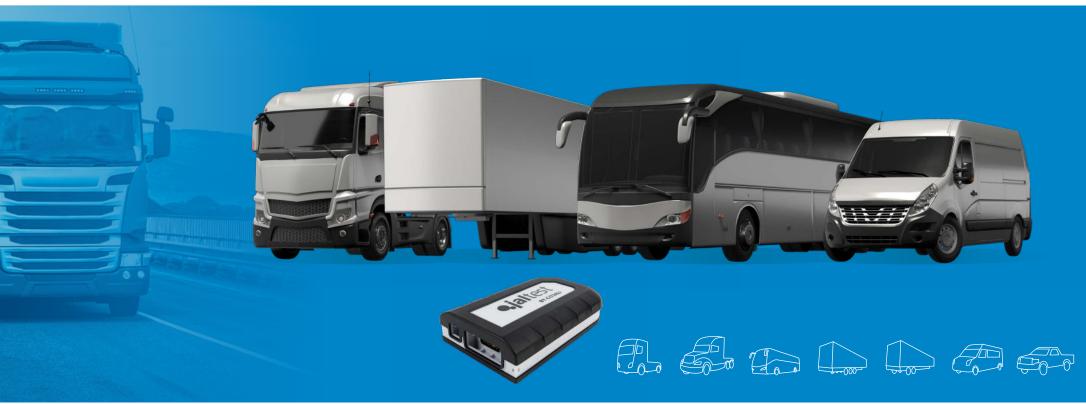

Diagnostics equipment aimed for workshops where repair and/or maintenance services are performed in several types of commercial vehicles, such as: Trucks, Buses, Trailers, LCVs, Pickup trucks

Jaltest CV allows diagnosis in all commercial vehicles. Jaltest CV coverage includes truck, bus, light commercial vehicle, pickup trucks, trailer and semi-trailer.

Jaltest CV includes advanced functions such as:

- 1. Calibrations
- 2. Parameter modification
- 3. System checks
- 4. Component actuation
- 5. And much more...

Jaltest AGV is the Jaltest Diagnostics kit focused on the diagnosis and maintenance of all type of agricultural equipment. Therefore, it is ideal for workshops that repair tractors, harvesters, forage harvesters or grape harvesters among others.