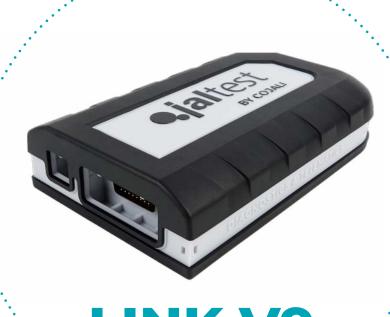

## **HARDWARE**

LINK V9

#### MAXIMUM CONNECTION SPEED

It performs diagnostics in every control unit of the vessel at a hitherto previously unknown speed.

## PROTECTED USB AND SUBD26 CONNECTORS THANK TO THE POKA YOKE DESIGN

## HIGH-PERFORMANCE, RUGGED AND RELIABLE ELECTRONICS

Greater connectivity, new supported communication protocols and extended multiplexor.

#### IMPACT ABSORPTION

Design with a rugged covering that cushions small bumps, protects against scratches and enables the seal closure of the device, preventing the inlet of dirt and water (IP40).

COMPACT AND LIGHT