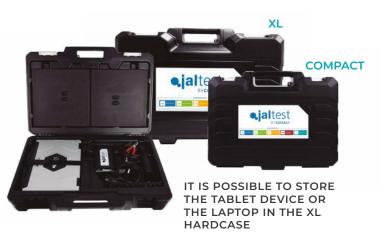

# JALTEST DIAGNOSTICS HARDWARE KIT

All Jaltest products have been designed to meet the demands and needs of the workshop mechanics and the most demanding road assistance needs. They are designed and built to face any extreme work or weather conditions.

Jaltest Diagnostics Hardware Kit can be configured according to the workshop needs. There is a wide variety of connectors depending on the types of brands and models of vessels.