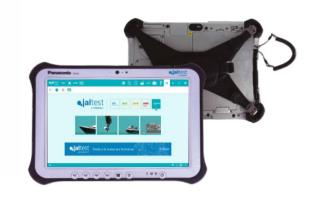

#### JALTEST RUGGED PAD

Jaltest Rugged Pad is a high-performance tablet that enables a more versatile use of Jaltest.

- Windows 10 Pro
- 10' Screen
- Replaceable Battery
- Digitizer pen
- Rugged and exclusive design