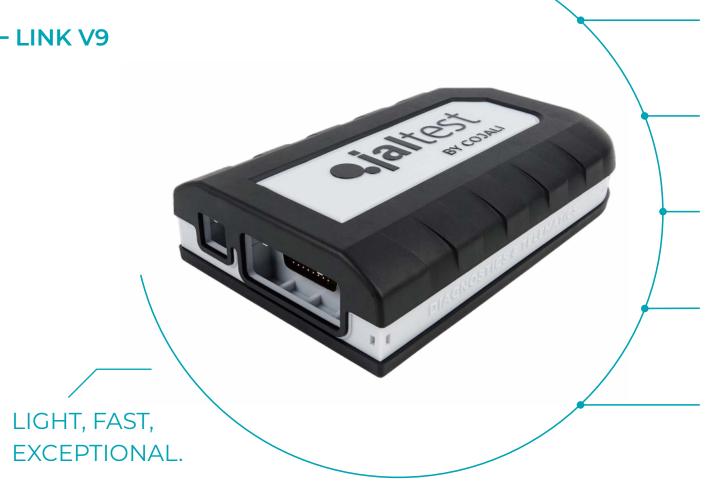

## **HARDWARE**

LINK V9

#### MAXIMUM CONNECTION SPEED

It performs diagnostics in every control unit of the vessel at a hitherto previously unknown speed.

## PROTECTED USB AND SUBD26 CONNECTORS THANK TO THE POKA YOKE DESIGN

## HIGH-PERFORMANCE, RUGGED AND RELIABLE ELECTRONICS

Greater connectivity, new supported communication protocols and extended multiplexor.

#### IMPACT ABSORPTION

Design with a rugged covering that cushions small bumps, protects against scratches and enables the seal closure of the device, preventing the inlet of dirt and water (IP40).

COMPACT AND LIGHT