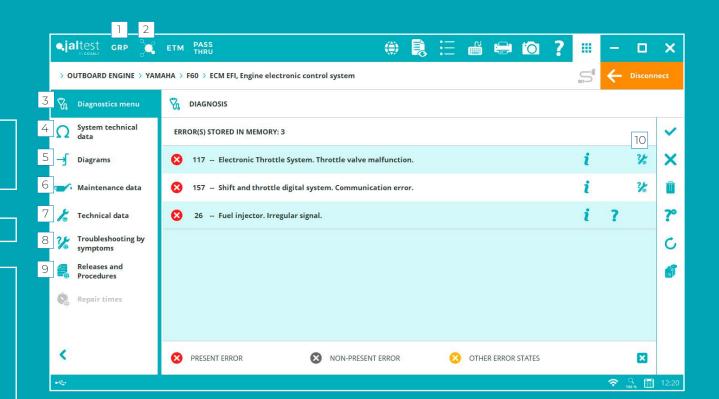

## DIAGNOSTICS MENU

## **TECHNICAL INFO**

The technical information of Jaltest includes:

- System Technical Data: Specific OEM standards for the most common vessel adjustments...
- **2. Wiring, system and fuse diagrams:** More than 3,600 simple, interactive and easy-to-navigate diagrams for the different system configurations.
- **3. Vehicle Technical Information:** A complete data base with all the information needed to perform the proper maintenance of the selected vessel.
- 4. Troubleshooting Guides by symptoms: Step-by-step guides that allow to perform diagnostics by symptoms on vessels.
- **5. Technical Releases:** Bulletin on technical service, launches and procedures with updated information, published by the OEMs, about any modification of the service and procedures, reviewed parts, etc.
- **6. Repair Times:** In order to improve the time management and productivity in the workshop, Jaltest Info includes a function to estimate times.
- 7. Troubleshooting Guides by Fault Codes: Intuitive and easy-to-follow troubleshooting guides, for both mechanical and electronical problems, linking directly to the actions to be carried out.