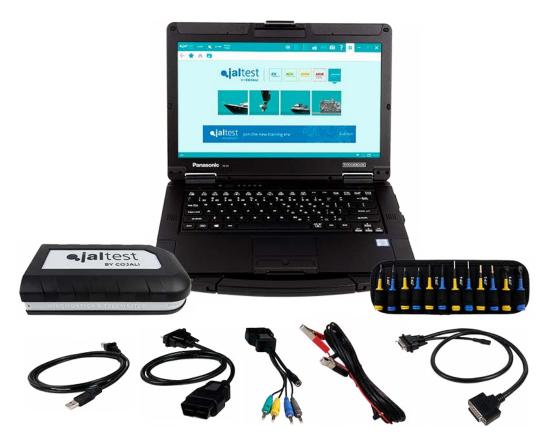

# JALTEST DIAGNOSTICS HARDWARE KIT

All Jaltest products have been designed to meet the demands and needs of the workshop mechanics and the most demanding road assistance needs. They are designed and built to face any extreme work or weather conditions.

Jaltest Diagnostics Hardware Kit can be configured according to the workshop needs. There is a wide variety of connectors depending on the types of brands and models of vessels.

# JALTEST OFFERS A WIDE VARIETY OF ACCESSORIES AND SUPPLEMENTS THAT LEADS TO UNPARALLELED VESSEL DIAGNOSTICS.