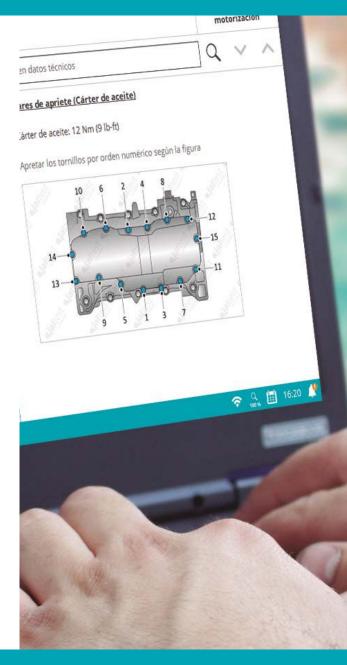

## **TECHNICAL INFO**

The technical information of Jaltest includes:

- System Technical Data: Specific OEM standards for the most common vessel adjustments...
- **2. Wiring, system and fuse diagrams:** More than 3,600 simple, interactive and easy-to-navigate diagrams for the different system configurations.
- **3. Vehicle Technical Information:** A complete data base with all the information needed to perform the proper maintenance of the selected vessel.
- 4. Troubleshooting Guides by symptoms: Step-by-step guides that allow to perform diagnostics by symptoms on vessels.
- **5. Technical Releases:** Bulletin on technical service, launches and procedures with updated information, published by the OEMs, about any modification of the service and procedures, reviewed parts, etc.
- **6. Repair Times:** In order to improve the time management and productivity in the workshop, Jaltest Info includes a function to estimate times.
- 7. Troubleshooting Guides by Fault Codes: Intuitive and easy-to-follow troubleshooting guides, for both mechanical and electronical problems, linking directly to the actions to be carried out.