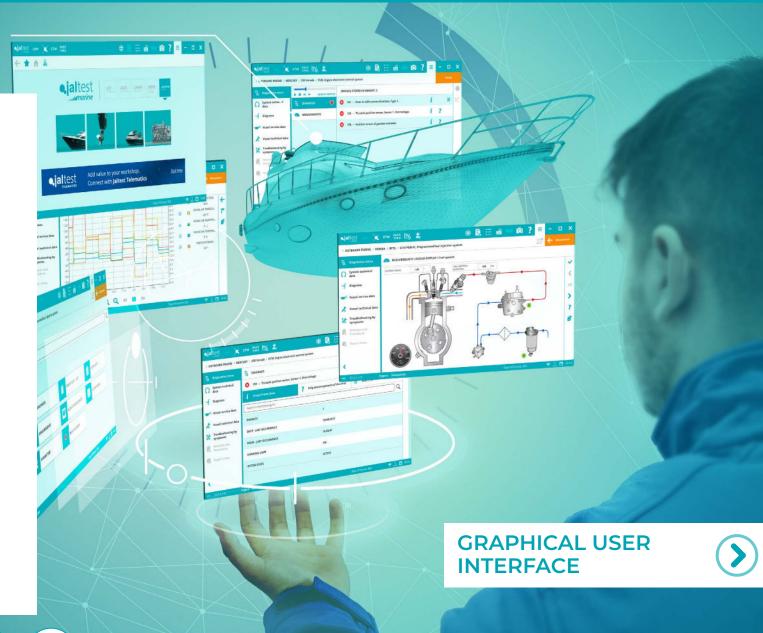

This solution also includes a software for the diagnosis of generic errors.

Therefore, all solutions can be grouped in one single device.

Jaltest Diagnostics software surprises for its:

- 1. Easy handling
- 2. Most advanced diagnostic functions
- 3. Component technical data
- 4. Wiring diagrams
- 5. Maintenance data
- 6. Vehicle Service Data
- 7. Troubleshooting Guides
- 8. Releases and technical procedures
- 9. Additional modules

JALTEST DIAGNOSTICS
PROVIDES TECHNICIANS
WITH INCOMPARABLE
ADDITIONAL HELP.

VISUAL, INTUITIVE.