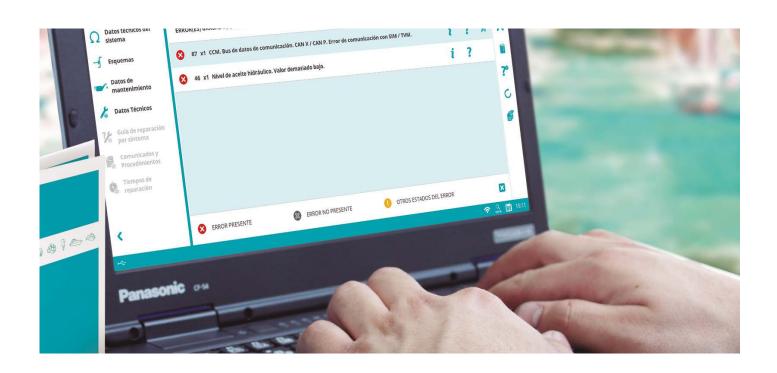

## DIAGNOSTICS MENU

#### 1. SYSTEM DISPLAY

Real-time live data display of vessel diagrams, enabling fast assessment of the system performance.

#### 2. DATA RECORDER

This function allows the user to make tests while the vessel is moving and, at the same time, to record measurements and diagnostics errors. This way, it is possible to know the exact moment at which an error occurred.

#### 3. VIRTUAL INSTRUMENTS / GRAPHS

Visual aid for the technician to check values and understand the current status of any system available in the vessel.

#### 4. SYSTEM SCAN

This function allows the user to auto-detect the available systems in the selected model. During the Auto-detection, error reading of every available system takes place including their identification data. Later, every error found can be cleaned.

#### 5. VEHICLE VIN DETECTION

It allows the detection of the VIN or chassis number of the vessel with just one click.

#### 6. SHORTCUT TO SPECIAL FUNCTIONS

Optimize repair times at the shop with direct access to relevant repair processes.

AND MUCH MORE!