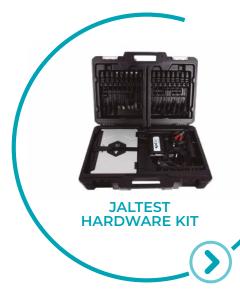

# JALTEST DIAGNOSTICS HARDWARE KIT

All Jaltest products have been designed to meet the demands and needs of the workshop mechanics and the most demanding road assistance needs. They are designed and built to face any extreme work or weather conditions.

Jaltest Diagnostics Hardware Kit can be configured according to the workshop needs. There is a wide variety of connectors depending on the types of brands and models of vessels.