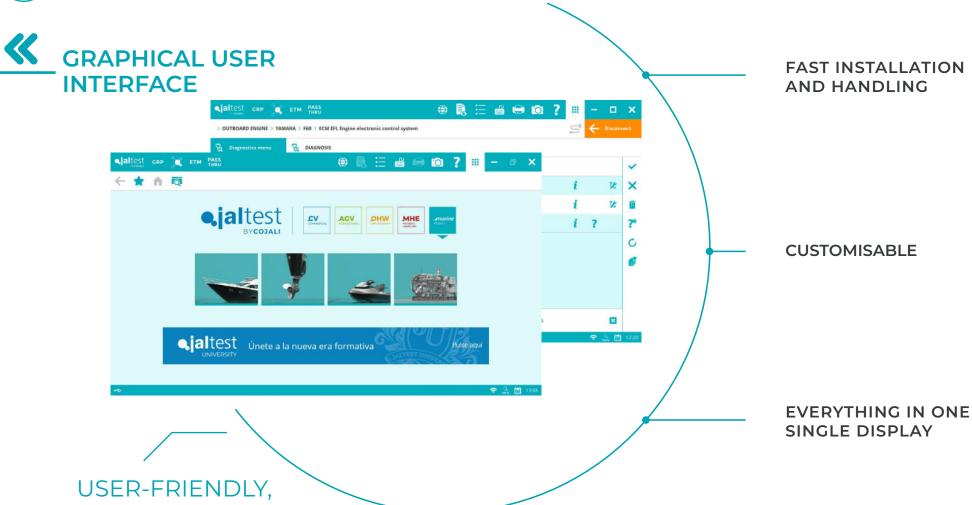

JALTEST DIAGNOSTICS
PROVIDES TECHNICIANS
WITH INCOMPARABLE
ADDITIONAL HELP.

VISUAL, INTUITIVE.

## **FIND WHAT YOU WERE LOOKING FOR**

- **ADDITIONAL MODULES**
- **DIAGNOSTICS MENU**
- **TECHNICAL INFORMATION** 

  - 5. Wiring diagrams, and fuses and relay boxes.

  - 7. Vessel Technical Data.
  - 8. Troubleshooting Guides by symptoms.

## DIAGNOSTICS MENU

#### 1. SYSTEM DISPLAY

Real-time live data display of vessel diagrams, enabling fast assessment of the system performance.

#### 2. DATA RECORDER

This function allows the user to make tests while the vessel is moving and, at the same time, to record measurements and diagnostics errors. This way, it is possible to know the exact moment at which an error occurred.

#### 3. VIRTUAL INSTRUMENTS / GRAPHS

Visual aid for the technician to check values and understand the current status of any system available in the vessel.

#### 4. SYSTEM SCAN

This function allows the user to auto-detect the available systems in the selected model. During the Auto-detection, error reading of every available system takes place including their identification data. Later, every error found can be cleaned.

#### 5. VEHICLE VIN DETECTION

It allows the detection of the VIN or chassis number of the vessel with just one click.

#### 6. SHORTCUT TO SPECIAL FUNCTIONS

Optimize repair times at the shop with direct access to relevant repair processes.

AND MUCH MORE!