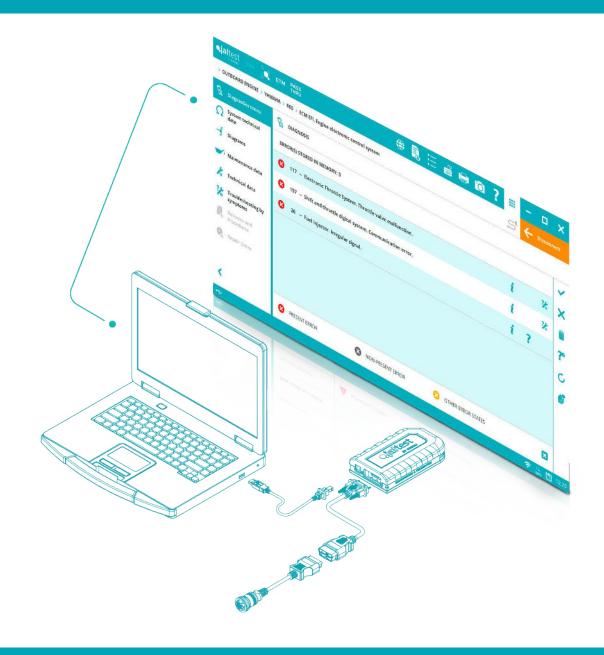

#### 1. SYSTEM DISPLAY

Real-time live data display of vessel diagrams, enabling fast assessment of the system performance.

#### 2. DATA RECORDER

This function allows the user to make tests while the vessel is moving and, at the same time, to record measurements and diagnostics errors. This way, it is possible to know the exact moment at which an error occurred.

#### 3. VIRTUAL INSTRUMENTS / GRAPHS

Visual aid for the technician to check values and understand the current status of any system available in the vessel.

#### 4. SYSTEM SCAN

This function allows the user to auto-detect the available systems in the selected model. During the Auto-detection, error reading of every available system takes place including their identification data. Later, every error found can be cleaned.

#### 5. VEHICLE VIN DETECTION

It allows the detection of the VIN or chassis number of the vessel with just one click.

#### 6. SHORTCUT TO SPECIAL FUNCTIONS

Optimize repair times at the shop with direct access to relevant repair processes.

AND MUCH MORE!