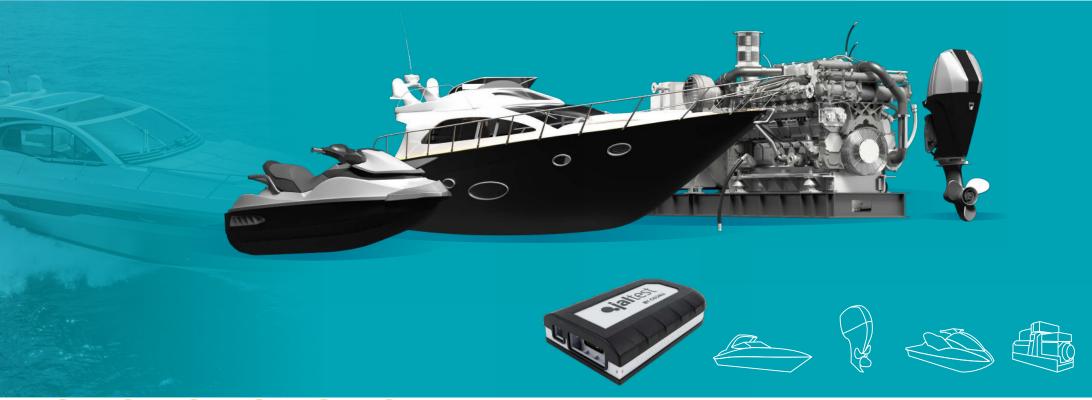

Jaltest MHE includes advanced functions such as:

- 1. Calibrations
- 2. Parameter modification
- 3. System checks
- 4. Component actuation
- 5. And much more...

Jaltest Marine is our newest kit. The wide expertise of Jaltest Diagnostics in land vehicles has allowed us to successfully pursue the design of a complete maintenance and diagnostic tool for vessels, jet skis, outboard and inboard engines and stationary engines.

With a wide coverage of models, brands and systems, Jaltest Marine is totally orientated toward those technicians that provide nautical repair services. We have collected the best technical information for them and we have developed stepby-step troubleshooting guides, turning Jaltest Marine into a cutting-edge tool in the sector.

Jaltest Marine includes advanced functions such as:

- 1. Calibrations
- 2. Parameter modification
- 3. System checks
- 4. Component actuation
- 5. And much more...

Jaltest DATA-LINK is a device that allows the user to use Jaltest hardware with the software of different manufacturers and without using the original hardware.