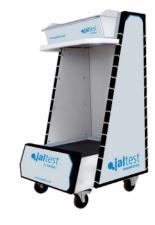

#### WORKSTATION

The Jaltest workstation trolley is the best way of transporting Jaltest. It is specially designed to perform diagnostics in all special equipment with maximum comfort.