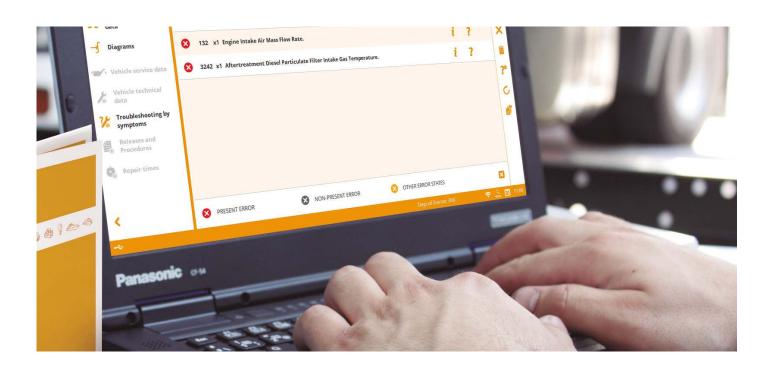

#### 1. SYSTEM DISPLAY

Real-time live data display of special equipment diagrams, enabling fast assessment of the system performance.

#### 4. SYSTEM SCAN

This function allows the user to auto-detect the available systems in the selected model. During the Auto-detection, error reading of every available system takes place including their identification data. Later, every error found can be cleaned.

#### **TECHNICAL INFO**

The technical information of Jaltest includes:

- System Technical Data: Specific OEM standards for the most common adjustments of special equipment.
- **2. Wiring, system and fuse diagrams:** More than 3,600 simple, interactive and easy-to-navigate diagrams for the different system configurations.
- **3. Vehicle Technical Information:** A complete data base with all the information needed to perform the proper maintenance of the selected special equipment.
- **4. Troubleshooting Guides by symptoms:** Step-by-step guides that allow to perform diagnostics by symptoms on special equipment.
- **5. Technical Releases:** Bulletin on technical service, launches and procedures with updated information, published by the OEMs, about any modification of the service and procedures, reviewed parts, etc.
- **6. Repair Times:** In order to improve the time management and productivity in the workshop, Jaltest Info includes a function to estimate times.
- 7. Troubleshooting Guides by Fault Codes: Intuitive and easy-to-follow troubleshooting guides, for both mechanical and electronical problems, linking directly to the actions to be carried out.