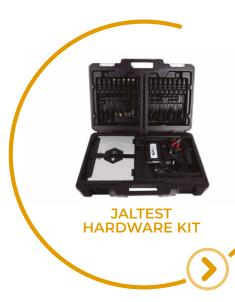

#### JALTEST HARDWARE KIT

All Jaltest products have been designed to meet the demands and needs of the workshop mechanics and the most demanding road assistance needs. They are designed and built to face any extreme work or weather conditions.

Jaltest Diagnostics Hardware Kit can be configured according to the workshop needs. There is a wide variety of connectors depending on the types of brands and models of special equipment.

JALTEST DIAGNOSTICS HARDWARE KIT ALLOWS CONNECTION TO ALL THE TYPES OF SPECIAL EQUIPMENT AVAILABLE WITHIN JALTEST COVERAGE.