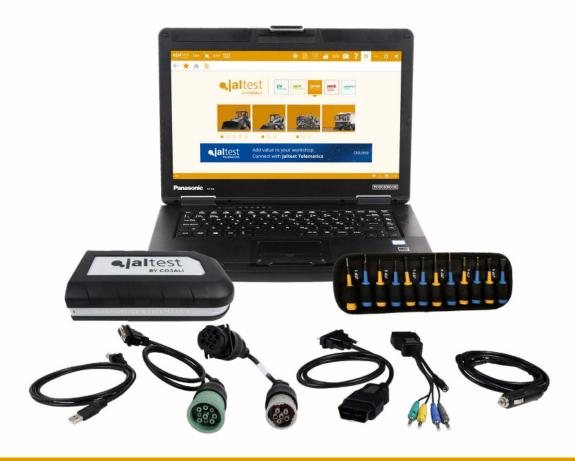

#### JALTEST HARDWARE KIT

All Jaltest products have been designed to meet the demands and needs of the workshop mechanics and the most demanding road assistance needs. They are designed and built to face any extreme work or weather conditions.

Jaltest Diagnostics Hardware Kit can be configured according to the workshop needs. There is a wide variety of connectors depending on the types of brands and models of special equipment.

JALTEST DIAGNOSTICS HARDWARE KIT ALLOWS CONNECTION TO ALL THE TYPES OF SPECIAL EQUIPMENT AVAILABLE WITHIN JALTEST COVERAGE.

# JALTEST OFFERS A WIDE VARIETY OF ACCESSORIES AND SUPPLEMENTS THAT LEADS TO UNPARALLELED DIAGNOSTICS OF SPECIAL EQUIPMENT.

#### JALTEST RUGGED PC

Jaltest Rugged PC is optimised for the use of Jaltest in the most demanding conditions.

- Windows 10 Pro
- Rugged and exclusive design
- Liquid-resistant keyboard/touchpad
- Keyboard available in several languages
- Replaceable Battery