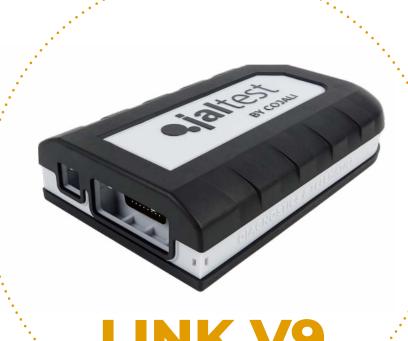

#### MAXIMUM CONNECTION SPEED

It performs diagnostics in every control unit of the special equipment at a hitherto previously unknown speed.

PROTECTED USB AND SUBD26 CONNECTORS THANK TO THE POKA YOKE DESIGN

# HIGH-PERFORMANCE, RUGGED AND RELIABLE ELECTRONICS

Greater connectivity, new supported communication protocols and extended multiplexor.

#### IMPACT ABSORPTION

Design with a rugged covering that cushions small bumps, protects against scratches and enables the seal closure of the device, preventing the inlet of dirt and water (IP40).

COMPACT AND LIGHT