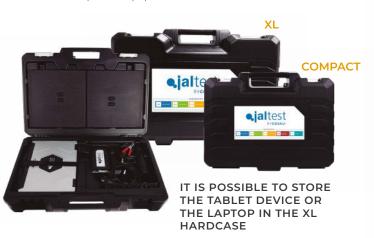

#### JALTEST HARDWARE KIT

All Jaltest products have been designed to meet the demands and needs of the workshop mechanics and the most demanding road assistance needs. They are designed and built to face any extreme work or weather conditions.

Jaltest Diagnostics Hardware Kit can be configured according to the workshop needs. There is a wide variety of connectors depending on the types of brands and models of special equipment.

JALTEST DIAGNOSTICS HARDWARE KIT ALLOWS CONNECTION TO ALL THE TYPES OF SPECIAL EQUIPMENT AVAILABLE WITHIN JALTEST COVERAGE.

# JALTEST OFFERS A WIDE VARIETY OF ACCESSORIES AND SUPPLEMENTS THAT LEADS TO UNPARALLELED DIAGNOSTICS OF SPECIAL EQUIPMENT.