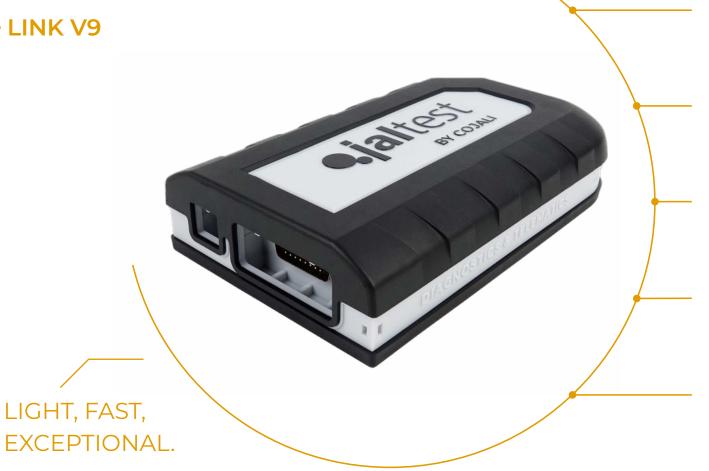

Jaltest Marine includes advanced functions such as:

- 1. Calibrations
- 2. Parameter modification
- 3. System checks
- 4. Component actuation
- 5. And much more...

Jaltest DATA-LINK is a device that allows the user to use Jaltest hardware with the software of different manufacturers and without using the original hardware.

Jaltest DATA-LINK supports all generic communication protocols RP1210, SAE J1939, SAE J2574 and OBD.

This solution also includes a software for the diagnosis of generic errors.

Therefore, all solutions can be grouped in one single device.

#### MAXIMUM CONNECTION SPEED

It performs diagnostics in every control unit of the special equipment at a hitherto previously unknown speed.

PROTECTED USB AND SUBD26 CONNECTORS THANK TO THE POKA YOKE DESIGN

# HIGH-PERFORMANCE, RUGGED AND RELIABLE ELECTRONICS

Greater connectivity, new supported communication protocols and extended multiplexor.

#### IMPACT ABSORPTION

Design with a rugged covering that cushions small bumps, protects against scratches and enables the seal closure of the device, preventing the inlet of dirt and water (IP40).

COMPACT AND LIGHT