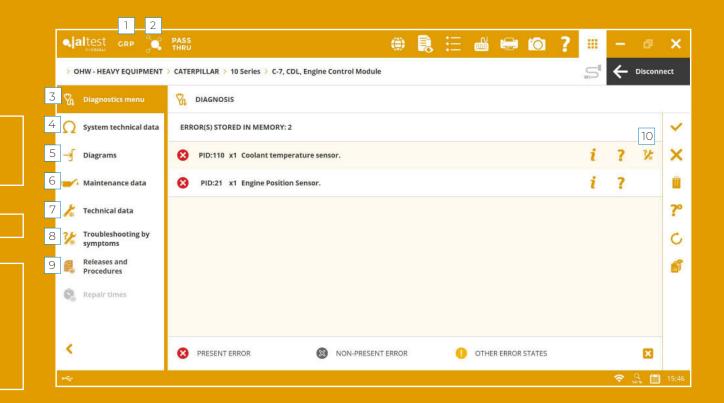

# DIAGNOSTICS **MENU**

#### 1. SYSTEM DISPLAY

Real-time live data display of special equipment diagrams, enabling fast assessment of the system performance.

#### 4. SYSTEM SCAN

This function allows the user to auto-detect the available systems in the selected model. During the Auto-detection, error reading of every available system takes place including their identification data. Later, every error found can be cleaned.

#### **TECHNICAL INFO**

The technical information of Jaltest includes:

- System Technical Data: Specific OEM standards for the most common adjustments of special equipment.
- **2. Wiring, system and fuse diagrams:** More than 3,600 simple, interactive and easy-to-navigate diagrams for the different system configurations.
- **3. Vehicle Technical Information:** A complete data base with all the information needed to perform the proper maintenance of the selected special equipment.
- **4. Troubleshooting Guides by symptoms:** Step-by-step guides that allow to perform diagnostics by symptoms on special equipment.
- **5. Technical Releases:** Bulletin on technical service, launches and procedures with updated information, published by the OEMs, about any modification of the service and procedures, reviewed parts, etc.
- **6. Repair Times:** In order to improve the time management and productivity in the workshop, Jaltest Info includes a function to estimate times.
- 7. Troubleshooting Guides by Fault Codes: Intuitive and easy-to-follow troubleshooting guides, for both mechanical and electronical problems, linking directly to the actions to be carried out.