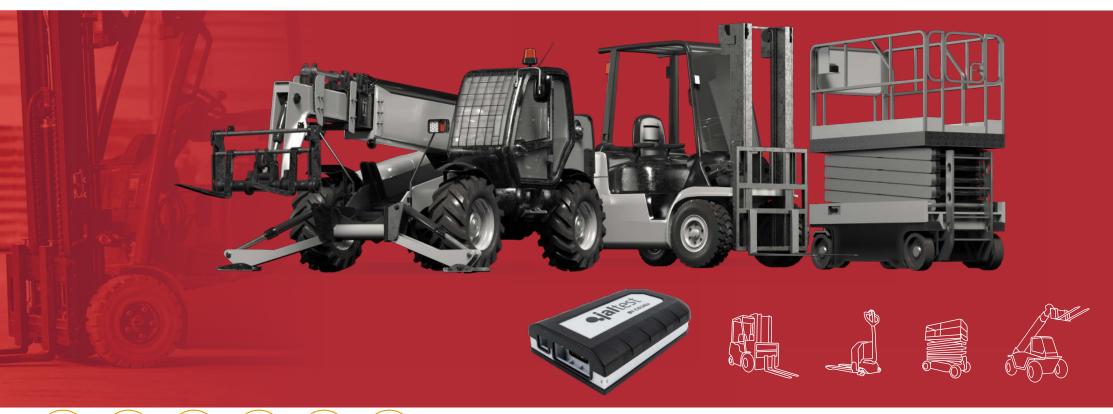

# COVERAGE

Jaltest MHE (Material Handling Equipment) is the pioneering repair kit in the repair sector of material handling equipment due its multiple advantages and possibilities when it comes to performing diagnosis and maintenance efficiently in forklifts, telescopic handlers, lift platforms and derivatives.

It offers complete coverage, including new brands, models and systems three times a year, which guarantees a constant update of its capabilities. Just as the rest of the kits, Jaltest MHE offers technical information, troubleshooting guides and many other useful resources for technicians during the repair of this type of equipment.

Jaltest MHE includes advanced functions such as:

- 1. Calibrations
- 2. Parameter modification
- 3. System checks
- 4. Component actuation
- 5. And much more...

Jaltest Marine is our newest kit. The wide expertise of Jaltest Diagnostics in land vehicles has allowed us to successfully pursue the design of a complete maintenance and diagnostic tool for vessels, jet skis, outboard and inboard engines and stationary engines.