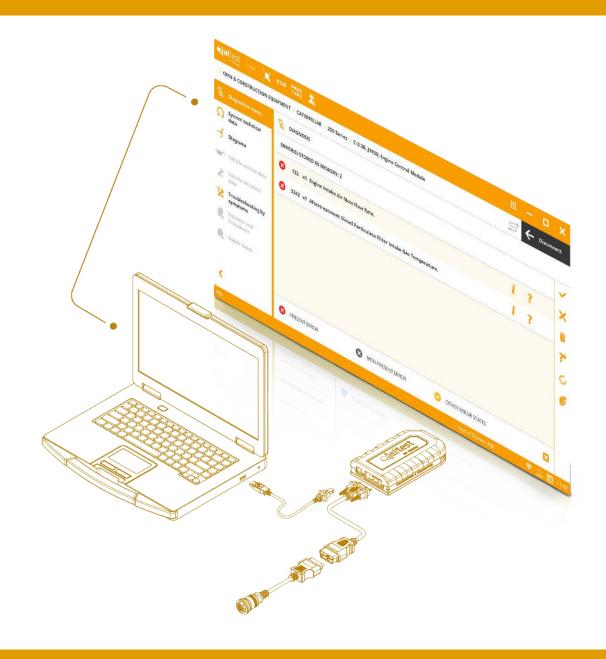

# DIAGNOSTICS **MENU**

#### 1. SYSTEM DISPLAY

Real-time live data display of special equipment diagrams, enabling fast assessment of the system performance.

#### 2. DATA RECORDER

This function allows the user to make tests while the special equipment is moving and, at the same time, to record measurements and diagnostics errors. This way, it is possible to know the exact moment at which an error occurred.

#### 3. VIRTUAL INSTRUMENTS / GRAPHS

Visual aid for the technician to check values and understand the current status of any system available in the special equipment.

#### 4. SYSTEM SCAN

This function allows the user to auto-detect the available systems in the selected model. During the Auto-detection, error reading of every available system takes place including their identification data. Later, every error found can be cleaned.

#### 5. VEHICLE VIN DETECTION

It allows the detection of the VIN or chassis number of special equipment with just one click.

#### 6. SHORTCUT TO SPECIAL FUNCTIONS

Optimize repair times at the shop with direct access to relevant repair processes.

AND MUCH MORE!