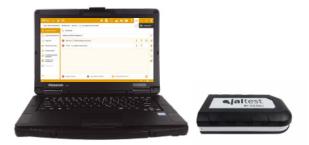

#### JALTEST HARDWARE KIT

All Jaltest products have been designed to meet the demands and needs of the workshop mechanics and the most demanding road assistance needs. They are designed and built to face any extreme work or weather conditions.

Jaltest Diagnostics Hardware Kit can be configured according to the workshop needs. There is a wide variety of connectors depending on the types of brands and models of special equipment.

JALTEST DIAGNOSTICS HARDWARE KIT ALLOWS CONNECTION TO ALL THE TYPES OF SPECIAL EQUIPMENT AVAILABLE WITHIN JALTEST COVERAGE.

#### JALTEST RUGGED PC

Jaltest Rugged PC is optimised for the use of Jaltest in the most demanding conditions.

- Windows 10 Pro
- Rugged and exclusive design
- Liquid-resistant keyboard/touchpad
- Keyboard available in several languages
- Replaceable Battery

#### JALTEST RUGGED PAD

Jaltest Rugged Pad is a high-performance tablet that enables a more versatile use of Jaltest.

- Windows 10 Pro
- 10' Screen
- Replaceable Battery
- Digitizer pen
- Rugged and exclusive design