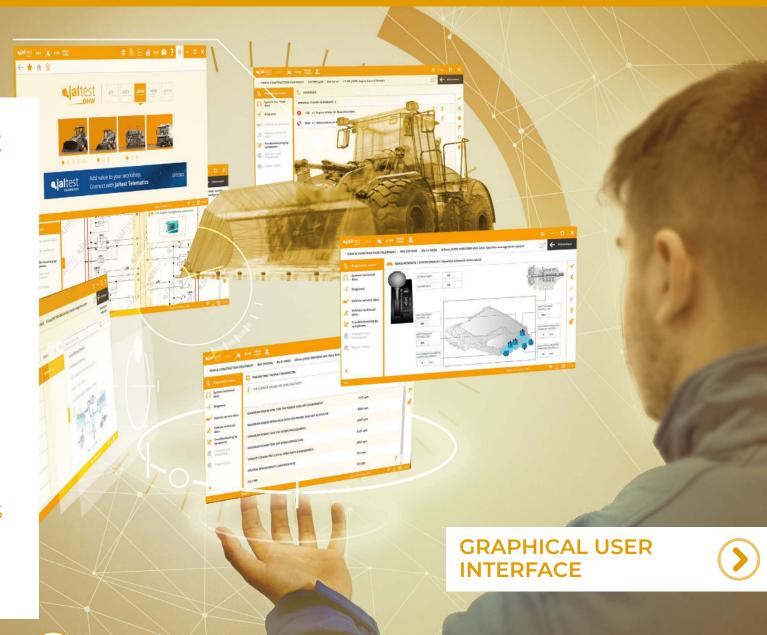

• altest

JALTEST. INDUSTRY-LEADING DIAGNOSTICS & TECHNICAL SOLUTIONS.

Jaltest OHW is a multi-brand and multi-system diagnostics tool developed to perform the most advanced construction machinery and equipment diagnostics and maintenance tasks in an easy and intuitive way.

Jaltest is not limited to reading error codes on machine systems, it also features bi-directional controls and guided troubleshooting.

# **SPECIAL EQUIPMENT**

Just like the rest of Jaltest Diagnostics modules, it offers a wide coverage of brands, models and systems, as well as a large variety of cables to carry out direct connections. Jaltest OHW includes complete technical information and troubleshooting guides, which make it the benchmark diagnostics tool of the sector.

Jaltest OHW includes advanced functions such as:

- 1. Calibrations
- 2. Parameter modification
- 3. System checks
- 4. Component actuation
- 5. And much more...

THE JALTEST OHW KIT HAS BEEN DEVELOPED TO PERFORM MAINTENANCE AND DIAGNOSTICS TASKS IN SPECIAL EQUIPMENT AND CONSTRUCTION MACHINERY, SUCH AS CRANES, EXCAVATORS, DUMPERS, STATIONARY ENGINES, CLEANING MACHINES OR ROAD MAINTENANCE EQUIPMENT, AMONG OTHERS.