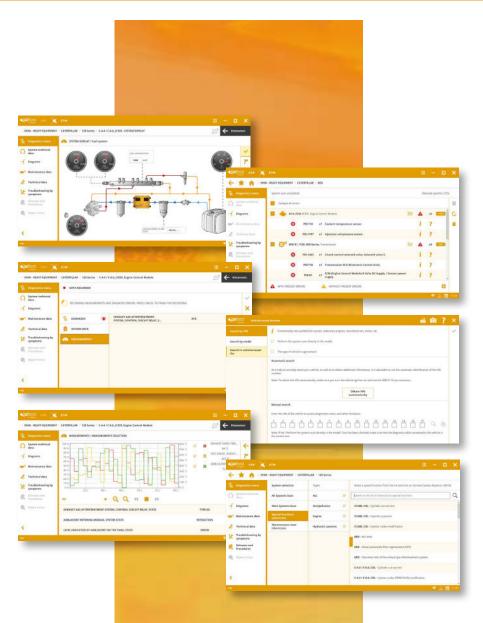

# DIAGNOSTICS **MENU**

#### 1. SYSTEM DISPLAY

Real-time live data display of special equipment diagrams, enabling fast assessment of the system performance.

#### 2. DATA RECORDER

This function allows the user to make tests while the special equipment is moving and, at the same time, to record measurements and diagnostics errors. This way, it is possible to know the exact moment at which an error occurred.

#### 3. VIRTUAL INSTRUMENTS / GRAPHS

Visual aid for the technician to check values and understand the current status of any system available in the special equipment.

#### 4. SYSTEM SCAN

This function allows the user to auto-detect the available systems in the selected model. During the Auto-detection, error reading of every available system takes place including their identification data. Later, every error found can be cleaned.

#### 5. VEHICLE VIN DETECTION

It allows the detection of the VIN or chassis number of special equipment with just one click.

#### 6. SHORTCUT TO SPECIAL FUNCTIONS

Optimize repair times at the shop with direct access to relevant repair processes.

AND MUCH MORE!