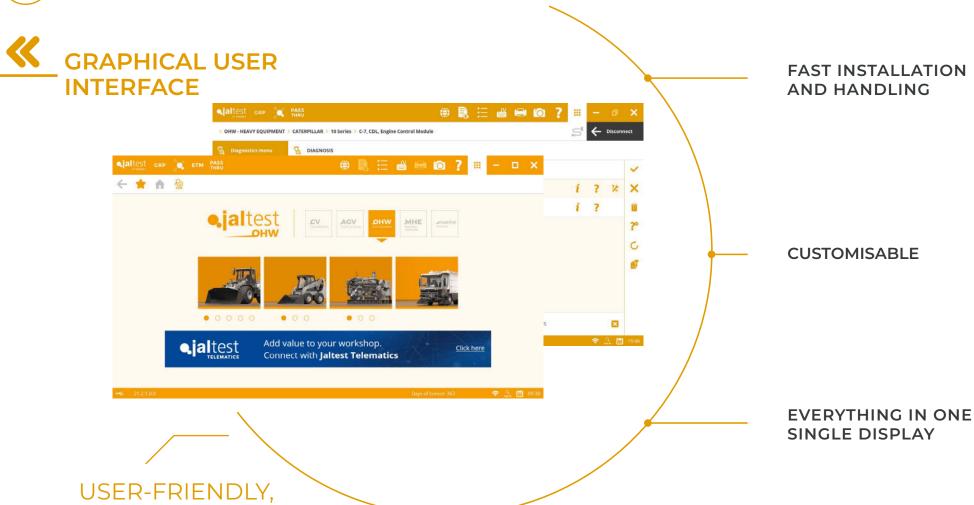

# **SOFTWARE**

Jaltest Diagnostics software surprises for its:

- 1. Easy handling
- 2. Most advanced diagnostic functions
- 3. Component technical data
- 4. Wiring diagrams
- 5. Maintenance data
- 6. Vehicle Service Data
- 7. Troubleshooting Guides
- 8. Releases and technical procedures
- 9. Additional modules

JALTEST DIAGNOSTICS
PROVIDES TECHNICIANS
WITH INCOMPARABLE
ADDITIONAL HELP.

VISUAL, INTUITIVE.

# FIND WHAT YOU WERE LOOKING FOR

This are some of the features that make Jaltest the Industry's Leading Diagnostics tool.

- ADDITIONAL MODULES
  - GRP (Garage Resource Planning). Management of workshop and client/vehicle reports.
  - i-PARTS ASSIST. Cross-referencing platform Installation guides.
- DIAGNOSTICS MENU
  - Diagnostics Menu
- TECHNICAL INFORMATION
  - 4 System Technical Data
  - 5. Wiring diagrams, and fuses and relay boxes
  - Vehicle Service Data
  - 7 Vehicle Technical Data
  - 3. Troubleshooting Guides by symptoms
  - 9 Technical Deleases
  - 10. Troubleshooting Guides by Fault Codes
- **)** JALTEST IN NUMBERS