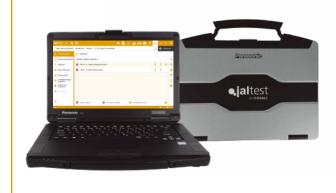

#### JALTEST RUGGED PC

Jaltest Rugged PC is optimised for the use of Jaltest in the most demanding conditions.

- Windows 10 Pro
- Rugged and exclusive design
- Liquid-resistant keyboard/touchpad
- Keyboard available in several languages
- Replaceable Battery