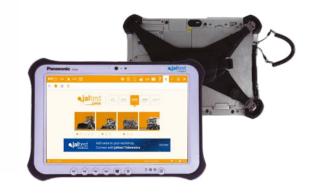

#### JALTEST RUGGED PAD

Jaltest Rugged Pad is a high-performance tablet that enables a more versatile use of Jaltest.

- Windows 10 Pro
- 10' Screen
- Replaceable Battery
- Digitizer pen
- Rugged and exclusive design