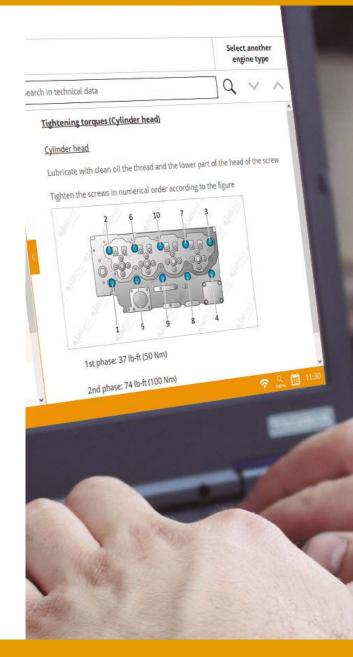

#### **TECHNICAL INFO**

The technical information of Jaltest includes:

- System Technical Data: Specific OEM standards for the most common adjustments of special equipment.
- **2. Wiring, system and fuse diagrams:** More than 3,600 simple, interactive and easy-to-navigate diagrams for the different system configurations.
- **3. Vehicle Technical Information:** A complete data base with all the information needed to perform the proper maintenance of the selected special equipment.
- **4. Troubleshooting Guides by symptoms:** Step-by-step guides that allow to perform diagnostics by symptoms on special equipment.
- **5. Technical Releases:** Bulletin on technical service, launches and procedures with updated information, published by the OEMs, about any modification of the service and procedures, reviewed parts, etc.
- **6. Repair Times:** In order to improve the time management and productivity in the workshop, Jaltest Info includes a function to estimate times.
- 7. Troubleshooting Guides by Fault Codes: Intuitive and easy-to-follow troubleshooting guides, for both mechanical and electronical problems, linking directly to the actions to be carried out.